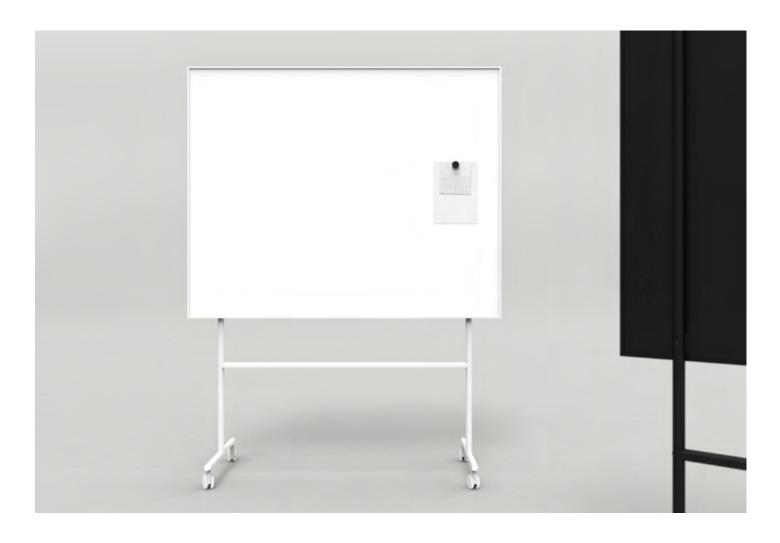

## ONE MOBILE WHITEBOARD

A mobile whiteboard with a magnetic ceramic steel surface. The black or white aluminium frame makes the writing surface stand out clearly. The rounded legs and castors and are coordinated to the frame and are available in black or white, two of the castors are lockable. The ONE series offers a classic yet contemporary addition to any professional space.