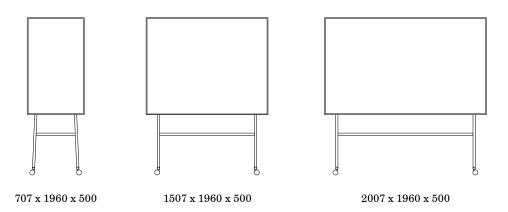

Magnetic ceramic steel writing surface e3 certified 99% recyclable 30-year warranty on writing surface Adjustable flip chart hooks included

| Article number | Name             | Size b x h x d mm                         | Weight kg |   |
|----------------|------------------|-------------------------------------------|-----------|---|
| 91095V         | ONE Mobile White | $707 \ge 1960 \ge 500 \ (707 \ge 1207)$   | 27        |   |
| 91095S         | ONE Mobile Black | 707 x 1960 x 500 (707 x 1207)             | 27        |   |
| 91027V         | ONE Mobile White | $1507 \ge 1960 \ge 500 \ (1507 \ge 1207)$ | 45        |   |
| 91027S         | ONE Mobile Black | $1507 \ge 1960 \ge 500 \ (1507 \ge 1207)$ | 45        |   |
| 91028V         | ONE Mobile White | $2007 \ge 1960 \ge 500 \ (2007 \ge 1207)$ | 45        | _ |
| 91028S         | ONE Mobile Black | $2007 \ge 1960 \ge 500 \ (2007 \ge 1207)$ | 45        |   |