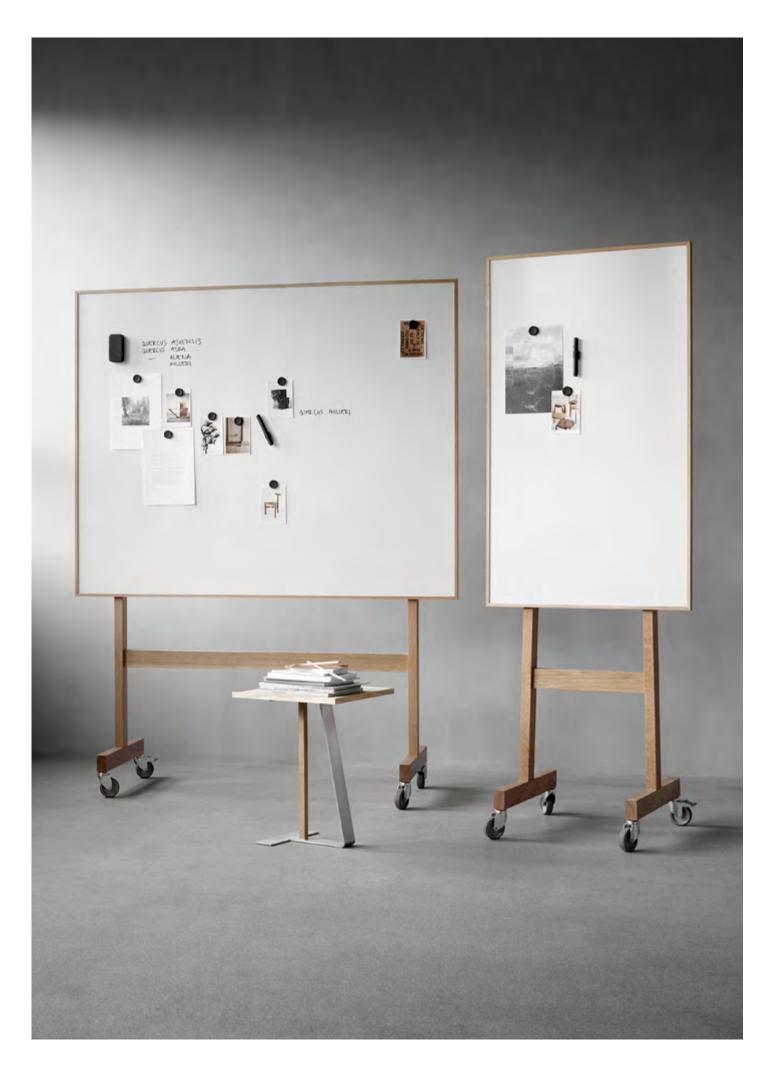

## WOOD MOBILE WHITEBOARD

This mobile whiteboard is crafted from solid oak with a contrasting crisp white enamelled steel writing surface. Sharp lines and attention to every little detail makes this furniture piece a sophisticated addition to any professional space. Designed by Christian Halleröd.

Magnetic ceramic steel writing surface Oak-veneered back e3 certified 99% recyclable steel Adjustable flipchart hooks included

| Article number | Name        | Size w x h x d mm | Weight kg |
|----------------|-------------|-------------------|-----------|
| 81095          | Wood Mobile | 708 x 1960 x 500  | 26        |
| 81027          | Wood Mobile | 1508 x 1960 x 500 | 34        |

1508 x 1960 x 500

708 x 1960 x 500

Oak