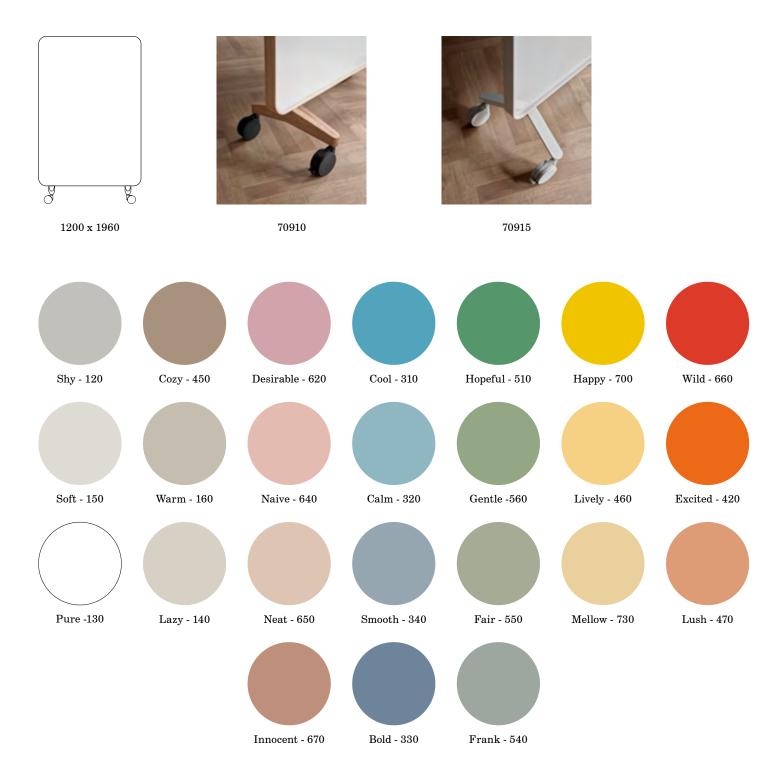

## FRAME MOBILE

A double-sided glass mobile writing board with a bentwood frame. The softly rounded frame defines the work surface and doubles as a handle when moving the board between locations. Frame mobile is available in two variations, a model with coordinating light grey feet, castors and frame and another with solid oak feet, black castors and matching oak frame. The glass is available in our carefully selected 24 standard colours. For a monochrome appearance we recommend colour Soft - 150 combined with grey feet and matching frame. Designed by Christian Halleröd and Matti Klenell.

Frame and feet available in grey or oak 24 standard glass colours Magnetic writing surface Tempered, low iron glass

| Article number    | Name                                                |     | Size w x h mm | Weight kg |
|-------------------|-----------------------------------------------------|-----|---------------|-----------|
| 70910-colour code | Frame Mobile, oak frame and feet. Black casters     | New | 1200x1960     | 72        |
| 70915-colour code | Frame Mobile, grey frame, feet & casters (Soft 150) | New | 1200x1960     | 72        |