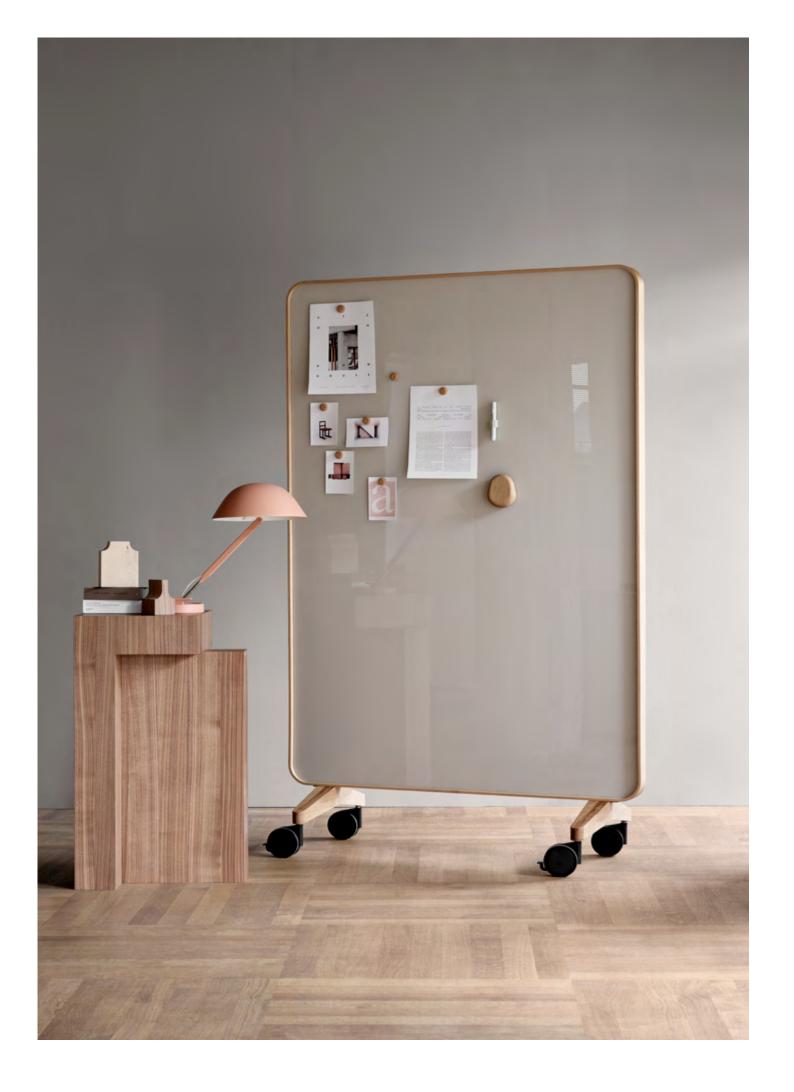

## FRAME MOBILE

A double-sided glass mobile writing board with a bentwood frame. The softly rounded frame defines the work surface and doubles as a handle when moving the board between locations. Frame mobile is available in two variations, a model with coordinating light grey feet, castors and frame and another with solid oak feet, black castors and matching oak frame. The glass is available in our carefully selected 24 standard colours. For a monochrome appearance we recommend colour Soft - 150 combined with grey feet and matching frame. Designed by Christian Halleröd and Matti Klenell.