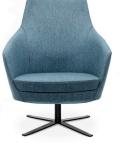

## **CUSTOMISE YOUR CHAIR**

BASES - L25 - 4 leg timber

R13 - black 4 point swivel base

FINISHES - Natural or dark stained timber

Black star base

**CHOOSE YOUR FABRIC** – See p.84 for fabric suggestions Your choice of any fabric, leather, vinyl, healthcare treated and eco-friendly fabrics

L25 natural timber L25 dark stained timber

R13 black 4-point swivel base