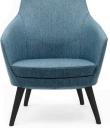

## Annette Lounge

Italian made and designed by Rossetto. The Annette Lounge offers a larger seat and back to the Annette. Available in 3 different base options and upholstered in the fabric of your choice.

## **Annette Lounge**

| Overall Size (mm) | 750W x 800D x 880H |
|-------------------|--------------------|
| Seat Size (mm)    | 570W x 520D        |
| Seat Height       | 420                |
| Arm Height (mm)   | 590                |