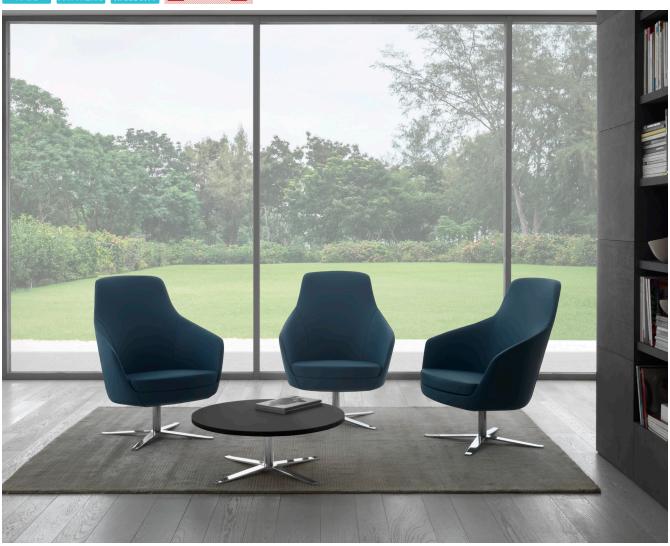

## Annette Lounge

Italian made and designed by Rossetto. The Annette Lounge offers a larger seat and back to the Annette. Available in 3 different base options and upholstered in the fabric of your choice.

## **Annette Lounge**

| Overall Size (mm) | 750W x 800D x 880H |
|-------------------|--------------------|
| Seat Size (mm)    | 570W x 520D        |
| Seat Height       | 420                |
| Arm Height (mm)   | 590                |