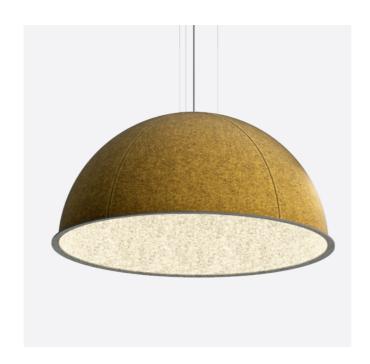

## HEMII

A large dome pendant designed to enhance an environment's acoustics while seamlessly blending into existing design features. Hemii combines powerful noise-absorbing materials with a high-performance round LED panel and minimalistic design, to create the ideal acoustic light for open-office environments.

Available in 2 sizes and an extensive range of over 50 textural finishes across the full-color spectrum. The pendant is crafted from wool and PET material, which is a dense polyester fiber that is manufactured from recycled plastics and is fully recyclable at the end of life.