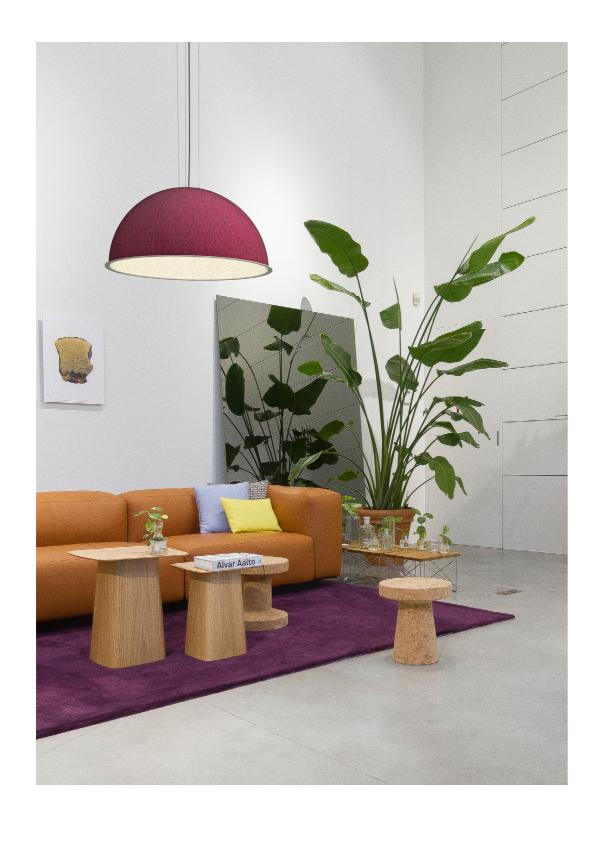

## HEMII

A large dome pendant designed to enhance an environment's acoustics while seamlessly blending into existing design features. Hemii combines powerful noise-absorbing materials with a high-performance round LED panel and minimalistic design, to create the ideal acoustic light for open-office environments.

Available in 2 sizes and an extensive range of over 50 textural finishes across the full-color spectrum. The pendant is crafted from wool and PET material, which is a dense polyester fiber that is manufactured from recycled plastics and is fully recyclable at the end of life.