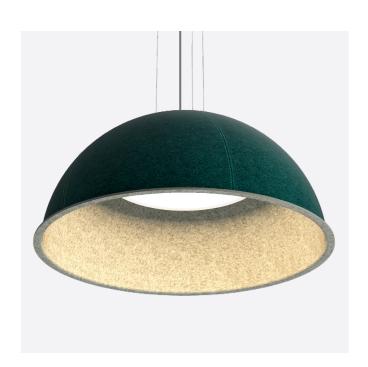

## HEMII

A large dome pendant designed to enhance an environment's acoustics while seamlessly blending into existing design features. Hemii combines powerful noise-absorbing materials with a high-performance round LED panel and minimalistic design, to create the ideal acoustic light for open-office environments.

Available in 2 sizes and an extensive range of over 50 textural finishes across the full-color spectrum. The pendant is crafted from wool and PET material, which is a dense polyester fiber that is manufactured from recycled plastics and is fully recyclable at the end of life.