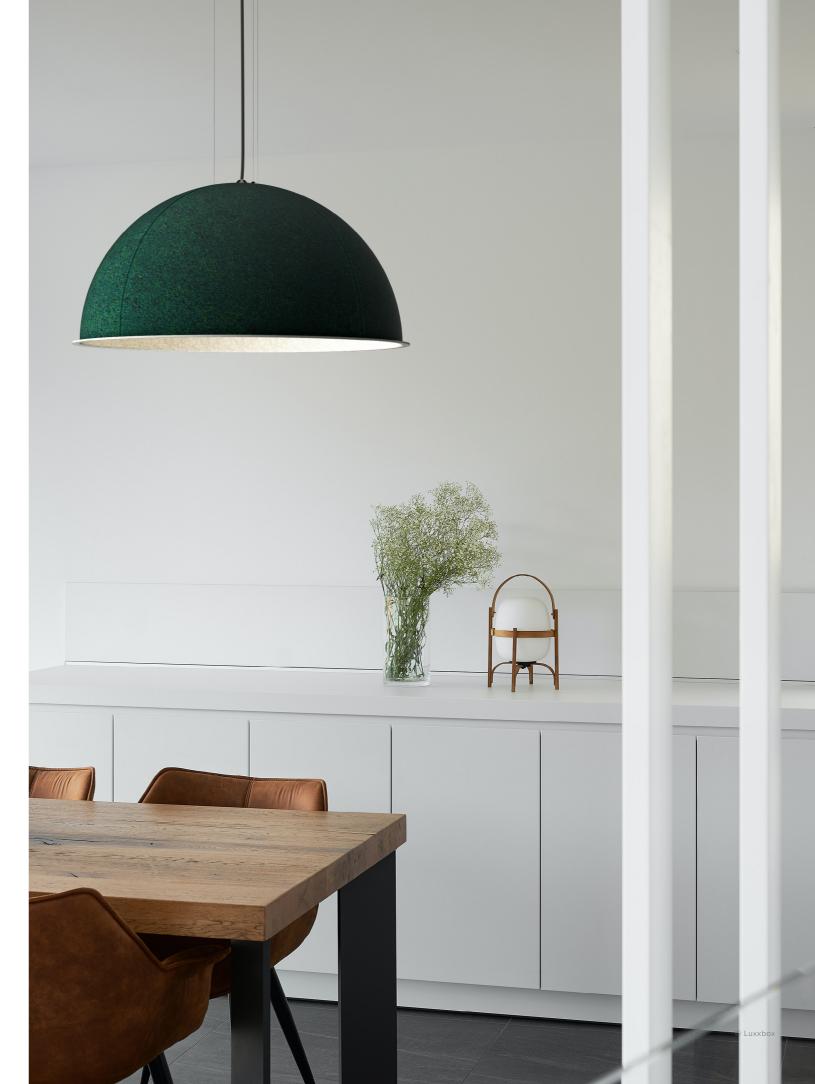

## HEMII

A large dome pendant designed to enhance an environment's acoustics while seamlessly blending into existing design features. Hemii combines powerful noise-absorbing materials with a high-performance round LED panel and minimalistic design, to create the ideal acoustic light for open-office environments.

Available in 2 sizes and an extensive range of over 50 textural finishes across the full-color spectrum. The pendant is crafted from wool and PET material, which is a dense polyester fiber that is manufactured from recycled plastics and is fully recyclable at the end of life.