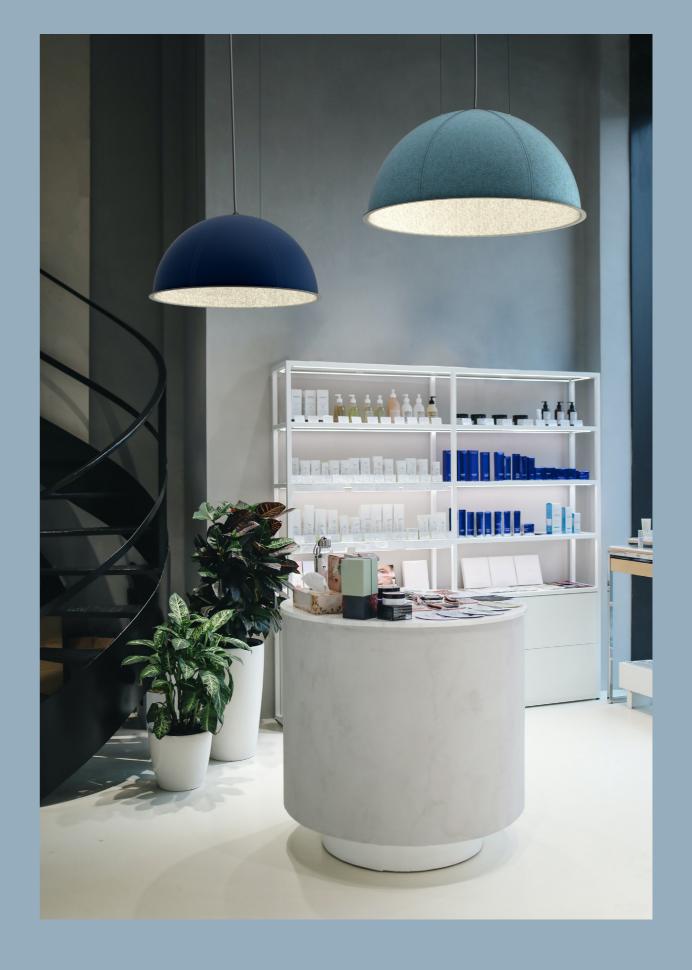

## HEMII

A large dome pendant designed to enhance an environment's acoustics while seamlessly blending into existing design features. Hemii combines powerful noise-absorbing materials with a high-performance round LED panel and minimalistic design, to create the ideal acoustic light for open-office environments.

Available in 2 sizes and an extensive range of over 50 textural finishes across the full-color spectrum. The pendant is crafted from wool and PET material, which is a dense polyester fiber that is manufactured from recycled plastics and is fully recyclable at the end of life.