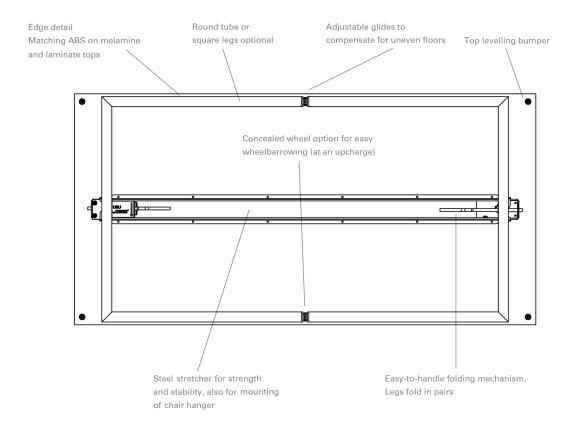

KEY FEATURES • USU • DESIGN BY HOWE 2011 • KEY FEATURES

Usu is value for money. It is the obvious choice for the price conscious customer who is still requiring simple aesthetics, space-saving attributes and ease of handling. It is developed for multi-usage canteen and training areas. The concealed castor solution and the chair hanger system adds even more to the ease of handling. The legs are folded in pairs by a simple and secure spring-handle and the sub frame can be used as carriage handle. The table's simple and elegant aesthetics make it compatible with other furniture styles.