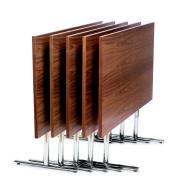

## KEY FEATURES • TEMPEST • DESIGN BY HOWE 1974 / KOMPLOT DESIGN 2002 / 2009

The Tempest table is considered the world's leading flip-top table system in terms of its unique space-saving and manageability qualities. Tempest is often referred to as the "zero weight" table system by combining a flip-top mechanism and integrated castors allowing the table to be moved around easily. When not in use, the tables can be nested to optimise space.

Tempest's beautiful and rock solid flip-top mechanism by KOMPLOT Design is an incredible attribute both in terms of design and functionality. The multi-directional linking system allows the users to link the Tempest table in any direction they may please. Finally, Tempest also offers a modesty panel system and solutions for power and data.