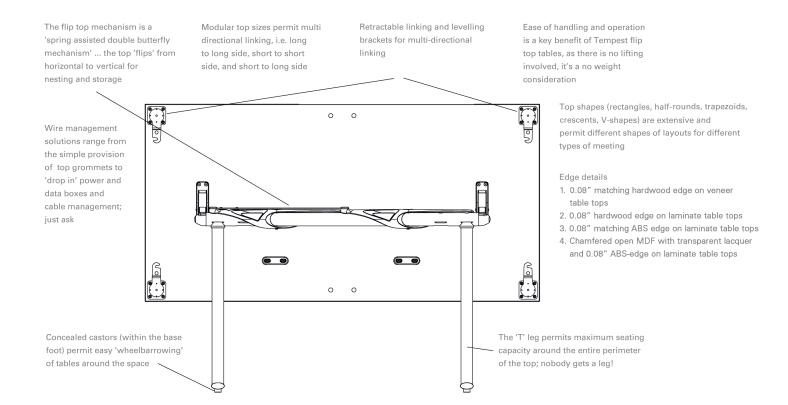

Tempest's beautiful and rock solid flip-top mechanism by KOMPLOT Design is an incredible attribute both in terms of design and functionality. The multi-directional linking system allows the users to link the Tempest table in any direction they may please. Finally, Tempest also offers a modesty panel system and solutions for power and data.