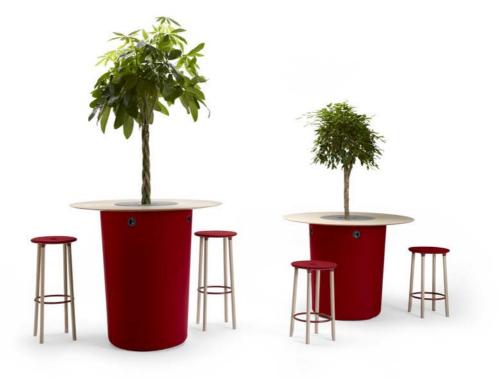

## **PRODUCT INFORMATION**

"On Point is designed to allow full contact between up to eight people around it, while it's also perfect for more private and intimate gatherings among a few individuals. It's also a way of creating a micro architecture in the room, with the tree's natural ceiling that makes us feel pleasantly enwrapped and comforted", says Mattias Stenberg.

On Point Medium, has an upholstered frame with a table top in white-pigmented oak. The center module in the middle of the table top is in lacquered MDF. It is available in different dimensions and makes it possible to fit different sizes of plants into the table. The tables heights make it possible to choose between standing or sitting on a bar stool.

### **Benefits & functions**

- Can be upholstered in fabric or leather.
- Can be equipped with a powerbox.
- It fits up to eight people.
- The center module is available in three different spaces, see images below.