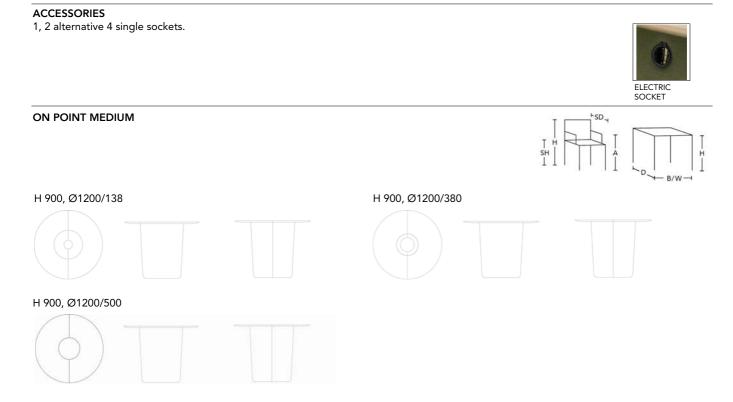

### **Benefits & functions**

- Can be upholstered in fabric or leather.
- Can be equipped with a powerbox.
- It fits up to eight people.
- The center module is available in three different spaces, see images below.

### **TECHNICAL INFORMATION**

Frame in wood upholstered in fabric or leather. Standard leather Elmo Soft. Base in leather. Table top in white pigmented oak laminate with beveled edges. Center module in three different variations, outside measurement Ø500 mm. Grey lacquered MDF NCS S6500-N for O<sub>2</sub>asis with two different inside measurements 380/145 mm, alternative a full center module in grey laminated plywood. Compartment for plants: Ø650 mm, height 900 mm.