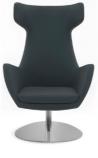

## **Prestige**

Sophisticated Italian design with sharp lines. Available in 3 base options, utilising strong steel frame-work, and entirely moulded in cold-cure polyurethane.



BASES -

**CUSTOMISE YOUR CHAIR** 

L21 timber base R13 chrome 4 point

Natural or dark stained timber Polished chrome FINSIHES -

## **CHOOSE YOUR FABRIC**

Product can be upholstered in all suitable fabrics\* Due to limitations of the properties in some fabrics, not all fabrics are suitable. Please confirm with your Sales Rep.











## **Prestige**

| Overall Size (mm) | 770W x 740D x 1150H |
|-------------------|---------------------|
| Seat Height (mm)  | 410                 |
| Arm Height (mm)   | 650                 |



L21 Stained or raw ash wood



D7 steel swivelling



R13 chrome swivelling base