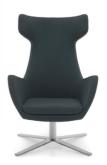

## **Prestige**

Sophisticated Italian design with sharp lines. Available in 3 base options, utilising strong steel frame-work, and entirely moulded in cold-cure polyurethane.

BASES -

**CUSTOMISE YOUR CHAIR** 

## **Prestige**

| Overall Size (mm) | 770W x 740D x 1150H |
|-------------------|---------------------|
| Seat Height (mm)  | 410                 |
| Arm Height (mm)   | 650                 |

L21 Stained or raw ash wood