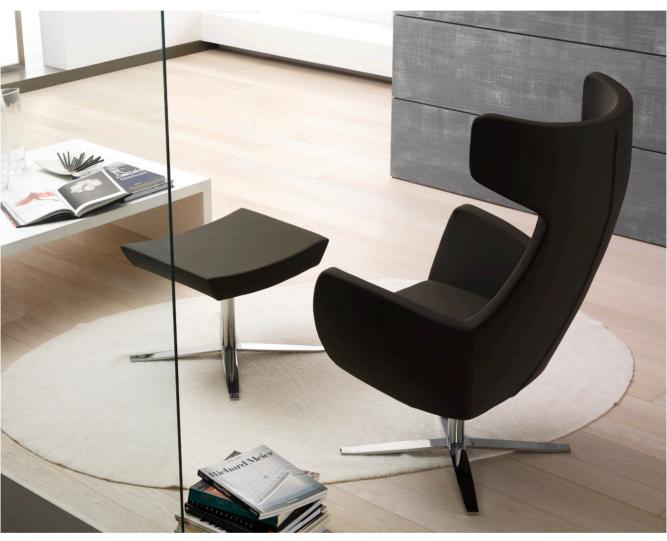

## **Prestige**

Sophisticated Italian design with sharp lines. Available in 3 base options, utilising strong steel frame-work, and entirely moulded in cold-cure polyurethane.

BASES -

**CUSTOMISE YOUR CHAIR** 

## **Prestige**

| Overall Size (mm) | 770W x 740D x 1150H |
|-------------------|---------------------|
| Seat Height (mm)  | 410                 |
| Arm Height (mm)   | 650                 |

L21 Stained or raw ash wood