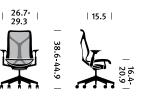

#### Seat Height Chairs

16 2/5"-20 9/10"\* 22 4/5"-32 1/2"\* Stool \*range may vary depending on cylinder height

## Statement of Line

Low-Back Chair

Stool

26.7-

29.3

Mid-Back Chair

40.8

26.7-29.3 15.5