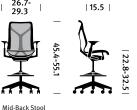

## Statement of Line

Low-Back Chair

Stool

26.7-

29.3

Mid-Back Chair

40.8

26.7-29.3 15.5