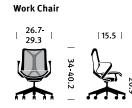

#### Seat Height Chairs

16 2/5"-20 9/10"\* 22 4/5"-32 1/2"\* Stool \*range may vary depending on cylinder height

## Statement of Line

Low-Back Chair

Stool

26.7-

29.3

Mid-Back Chair

40.8

26.7-29.3 15.5