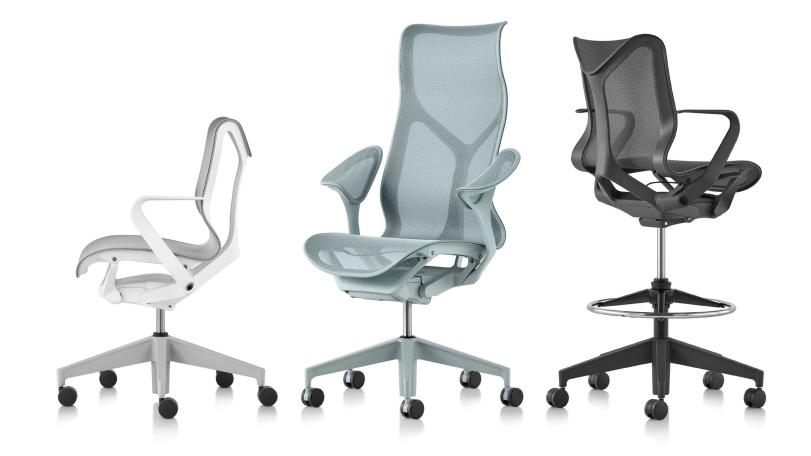

# **Cosm<sup>®</sup> Chairs**

Sit in Cosm, and you just might forget you're sitting in a chair at all. Its sophisticated ergonomic design instantly responds to your body, movement, and posture to provide natural balance and total support. No matter who sat in the chair before you, how long you'll be in it, or what you'll be doing, Cosm gives you a new experience of comfort-anywhere you work.

#### Benefits

- A personalized ergonomic experience
- Instant comfort, whether ٠ you're 6'3 or 5'
- Three back heights and the ٠ option to specify the chair in dipped-in-color allow Cosm to find a home anywhere