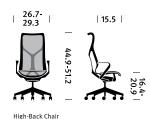

## Statement of Line

Low-Back Chair

Stool

26.7-

29.3

Mid-Back Chair

40.8

26.7-29.3 15.5