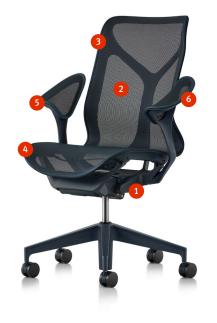

## 1. Auto-Harmonic Tilt

The tilt instantly and automatically provides balanced support and movement, depending on your body and posture.

2. Intercept Suspension Breathable and temperature-neutral, the continuous

form of this elastomeric suspension eliminates the gap between the seat and back, conforming to each person's body to provide dynamic spinal support.

3. Flexible Frame

The thin but strong frame feels nearly non-existent and offers support while flexing so you can comfortably move your upper body.

4. Dipped-in-Color

Cosm is available in one hue from top to bottom to further cement the unity of the design and the sculptural quality of the chair.

5. Leaf Arms

Leaf Arms provide a large, comfortable resting place for your elbows.

6. Additional Arm Options Cosm is also available with height-adjustable arms, fixed arm, or without arms.