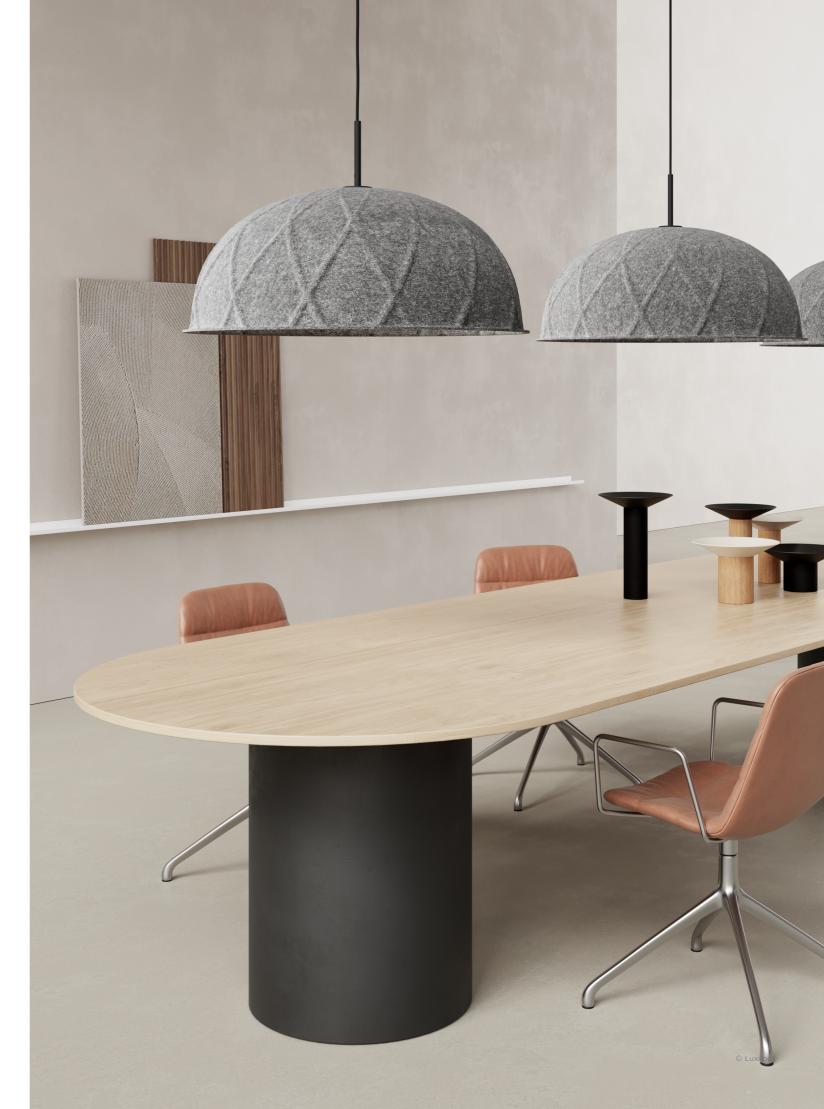

## GEORGINA

With its generous dome shape and flowing expression, Georgina is as visually appealing as it is practical. The elegant fixture is fashioned from a sturdy, lightweight PET dome yet has a delicate, floating quality. The pattern and curve of the pendant softens the robust design, resulting in a striking acoustic pendant suitable for commercial interiors. In true Luxxbox form, the large acoustic shade also provides highly effective acoustic absorption to pleasantly zone open areas and create calming, comfortable spaces.

Georgina comes in one size (30.7"x 18.7" / 780mm x 475mm) and offers a neutral marled grey tone to suit any interior. Available with height-adjustable 9'/3m black suspension cables, the fixture can be grouped and hung at alternating heights to create a unique display that increases acoustic coverage. For illumination, select from the patterned glass diffuser and LED light source, or opt for the softer E26/E27 lamp holder option. The shade is crafted from PET material manufactured from recycled plasticsand is fully recyclable at the end of life.