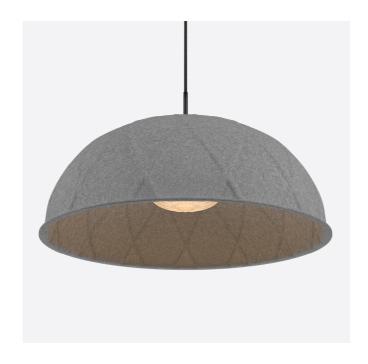

## GEORGINA

With its generous dome shape and flowing expression, Georgina is as visually appealing as it is practical. The elegant fixture is fashioned from a sturdy, lightweight PET dome yet has a delicate, floating quality. The pattern and curve of the pendant softens the robust design, resulting in a striking acoustic pendant suitable for commercial interiors. In true Luxxbox form, the large acoustic shade also provides highly effective acoustic absorption to pleasantly zone open areas and create calming, comfortable spaces.

Georgina comes in one size (30.7"x 18.7" / 780mm x 475mm) and offers a neutral marled grey tone to suit any interior. Available with height-adjustable 9'/3m black suspension cables, the fixture can be grouped and hung at alternating heights to create a unique display that increases acoustic coverage. For illumination, select from the patterned glass diffuser and LED light source, or opt for the softer E26/E27 lamp holder option. The shade is crafted from PET material manufactured from recycled plasticsand is fully recyclable at the end of life.