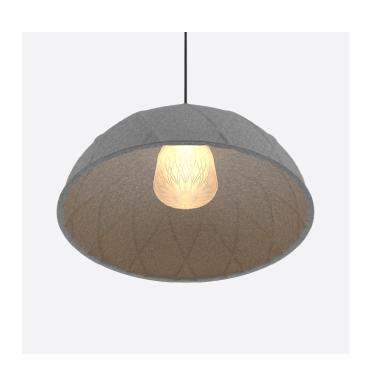

## GEORGINA

With its generous dome shape and flowing expression, Georgina is as visually appealing as it is practical. The elegant fixture is fashioned from a sturdy, lightweight PET dome yet has a delicate, floating quality. The pattern and curve of the pendant softens the robust design, resulting in a striking acoustic pendant suitable for commercial interiors. In true Luxxbox form, the large acoustic shade also provides highly effective acoustic absorption to pleasantly zone open areas and create calming, comfortable spaces.

Georgina comes in one size (30.7"x 18.7" / 780mm x 475mm) and offers a neutral marled grey tone to suit any interior. Available with height-adjustable 9'/3m black suspension cables, the fixture can be grouped and hung at alternating heights to create a unique display that increases acoustic coverage. For illumination, select from the patterned glass diffuser and LED light source, or opt for the softer E26/E27 lamp holder option. The shade is crafted from PET material manufactured from recycled plasticsand is fully recyclable at the end of life.