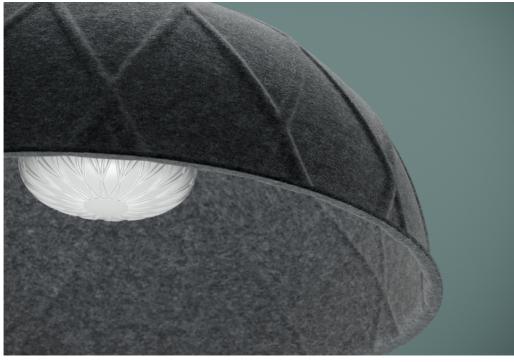

## GEORGINA

With its generous dome shape and flowing expression, Georgina is as visually appealing as it is practical. The elegant fixture is fashioned from a sturdy, lightweight PET dome yet has a delicate, floating quality. The pattern and curve of the pendant softens the robust design, resulting in a striking acoustic pendant suitable for commercial interiors. In true Luxxbox form, the large acoustic shade also provides highly effective acoustic absorption to pleasantly zone open areas and create calming, comfortable spaces.

Georgina comes in one size (30.7"x 18.7" / 780mm x 475mm) and offers a neutral marled grey tone to suit any interior. Available with height-adjustable 9'/3m black suspension cables, the fixture can be grouped and hung at alternating heights to create a unique display that increases acoustic coverage. For illumination, select from the patterned glass diffuser and LED light source, or opt for the softer E26/E27 lamp holder option. The shade is crafted from PET material manufactured from recycled plasticsand is fully recyclable at the end of life.