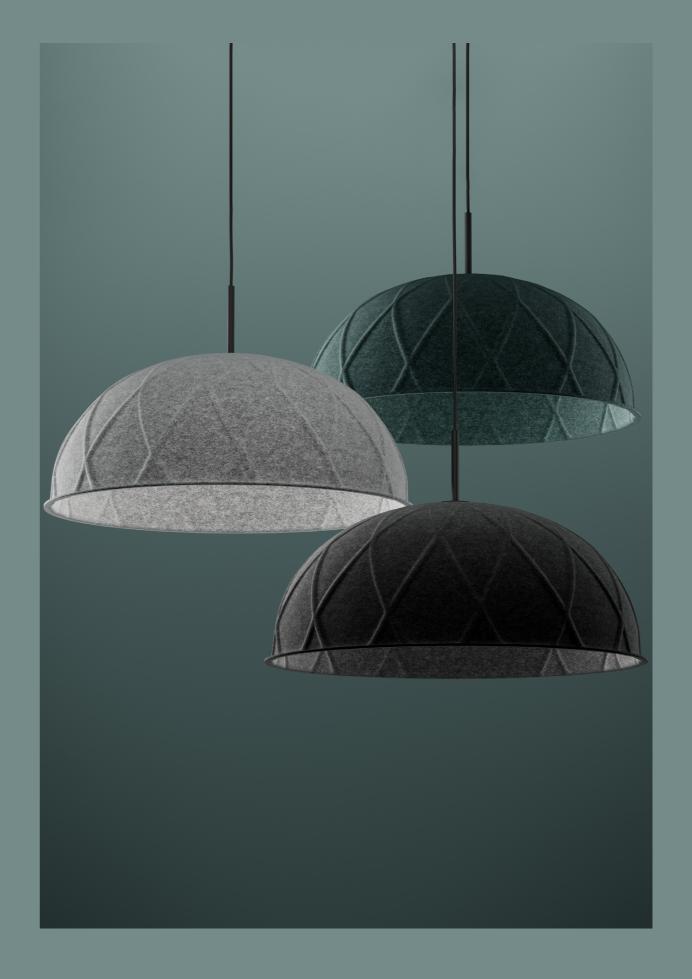

## GEORGINA

With its generous dome shape and flowing expression, Georgina is as visually appealing as it is practical. The elegant fixture is fashioned from a sturdy, lightweight PET dome yet has a delicate, floating quality. The pattern and curve of the pendant softens the robust design, resulting in a striking acoustic pendant suitable for commercial interiors. In true Luxxbox form, the large acoustic shade also provides highly effective acoustic absorption to pleasantly zone open areas and create calming, comfortable spaces.

Georgina comes in one size (30.7"x 18.7" / 780mm x 475mm) and offers a neutral marled grey tone to suit any interior. Available with height-adjustable 9'/3m black suspension cables, the fixture can be grouped and hung at alternating heights to create a unique display that increases acoustic coverage. For illumination, select from the patterned glass diffuser and LED light source, or opt for the softer E26/E27 lamp holder option. The shade is crafted from PET material manufactured from recycled plasticsand is fully recyclable at the end of life.