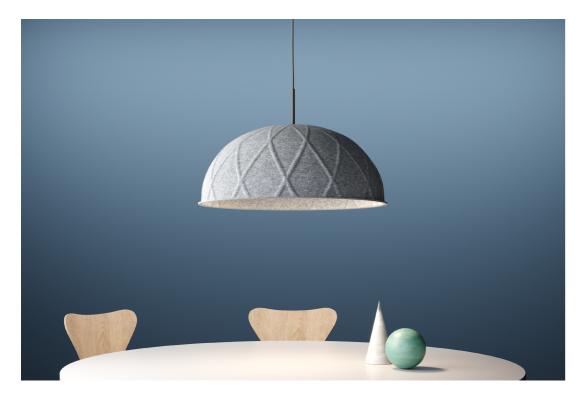

## GEORGINA

With its generous dome shape and flowing expression, Georgina is as visually appealing as it is practical. The elegant fixture is fashioned from a sturdy, lightweight PET dome yet has a delicate, floating quality. The pattern and curve of the pendant softens the robust design, resulting in a striking acoustic pendant suitable for commercial interiors. In true Luxxbox form, the large acoustic shade also provides highly effective acoustic absorption to pleasantly zone open areas and create calming, comfortable spaces.

Georgina comes in one size (30.7"x 18.7" / 780mm x 475mm) and offers a neutral marled grey tone to suit any interior. Available with height-adjustable 9'/3m black suspension cables, the fixture can be grouped and hung at alternating heights to create a unique display that increases acoustic coverage. For illumination, select from the patterned glass diffuser and LED light source, or opt for the softer E26/E27 lamp holder option. The shade is crafted from PET material manufactured from recycled plasticsand is fully recyclable at the end of life.