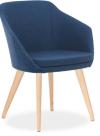

## **Annette**

Stylish mid back, Italian made and designed by Rossetto. Available in 5 different base options and upholstered in the fabric of your choice.

## CUSTOMISE YOUR CHAIR

BASES -L5 - 4 leg timber

L7 - 4 leg timber P10 - chrome swivelling base D1 - steel disk swivelling

FINISHES -Natural or dark stained timber

Polished chrome

**CHOOSE YOUR FABRIC** – See p.84 for fabric suggestions Product can be upholstered in all suitable fabrics\*
Due to limitations of the properties in some fabrics, not all fabrics are suitable. Please confirm with your Sales Rep.

L5 natural or dark stained timber legs

L7 natural or dark stained timber legs

P10 polished chrome metal, swivelling

D1 polished steel swivelling

with castor's