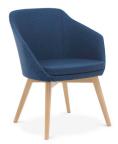

## **Annette**

Stylish mid back, Italian made and designed by Rossetto. Available in 5 different base options and upholstered in the fabric of your choice.

## CUSTOMISE YOUR CHAIR

BASES -L5 - 4 leg timber

L7 - 4 leg timber P10 - chrome swivelling base D1 - steel disk swivelling

FINISHES -Natural or dark stained timber

Polished chrome

**CHOOSE YOUR FABRIC** – See p.84 for fabric suggestions Product can be upholstered in all suitable fabrics\*
Due to limitations of the properties in some fabrics, not all fabrics are suitable. Please confirm with your Sales Rep.

L5 natural or dark stained timber legs

L7 natural or dark stained timber legs

P10 polished chrome metal, swivelling

D1 polished steel swivelling

with castor's