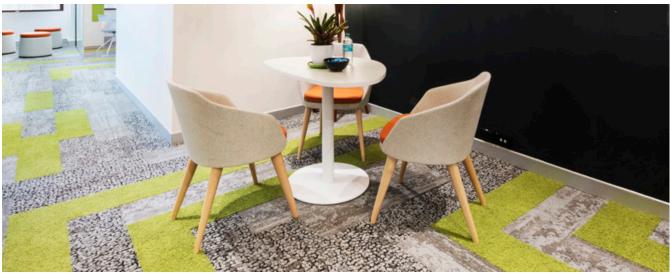

## **Annette**

Stylish mid back, Italian made and designed by Rossetto. Available in 5 different base options and upholstered in the fabric of your choice.

## CUSTOMISE YOUR CHAIR

BASES -L5 - 4 leg timber

L7 - 4 leg timber P10 - chrome swivelling base D1 - steel disk swivelling

FINISHES -Natural or dark stained timber

Polished chrome

**CHOOSE YOUR FABRIC** – See p.84 for fabric suggestions Product can be upholstered in all suitable fabrics\*
Due to limitations of the properties in some fabrics, not all fabrics are suitable. Please confirm with your Sales Rep.

## **Annette**

| Overall Size (mm) | 520W x 600D x 790H |
|-------------------|--------------------|
| Seat Size (mm)    | 500W x 450D        |
| Seat Height       | 460                |
| Arm Height (mm)   | 610                |