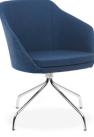

## **Annette**

Stylish mid back, Italian made and designed by Rossetto. Available in 5 different base options and upholstered in the fabric of your choice.

## CUSTOMISE YOUR CHAIR

BASES -L5 - 4 leg timber

L7 - 4 leg timber P10 - chrome swivelling base D1 - steel disk swivelling

FINISHES -Natural or dark stained timber

Polished chrome

**CHOOSE YOUR FABRIC** – See p.84 for fabric suggestions Product can be upholstered in all suitable fabrics\*
Due to limitations of the properties in some fabrics, not all fabrics are suitable. Please confirm with your Sales Rep.

L5 natural or dark stained timber legs

L7 natural or dark stained timber legs

P10 polished chrome metal, swivelling

D1 polished steel swivelling

with castor's