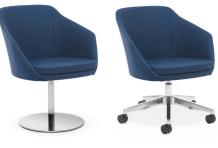

## **Annette**

Stylish mid back, Italian made and designed by Rossetto. Available in 5 different base options and upholstered in the fabric of your choice.

## CUSTOMISE YOUR CHAIR

BASES -L5 - 4 leg timber

L7 - 4 leg timber P10 - chrome swivelling base D1 - steel disk swivelling

FINISHES -Natural or dark stained timber

Polished chrome

**CHOOSE YOUR FABRIC** – See p.84 for fabric suggestions Product can be upholstered in all suitable fabrics\*
Due to limitations of the properties in some fabrics, not all fabrics are suitable. Please confirm with your Sales Rep.

L5 natural or dark stained timber legs

L7 natural or dark stained timber legs

P10 polished chrome metal, swivelling

D1 polished steel swivelling

with castor's