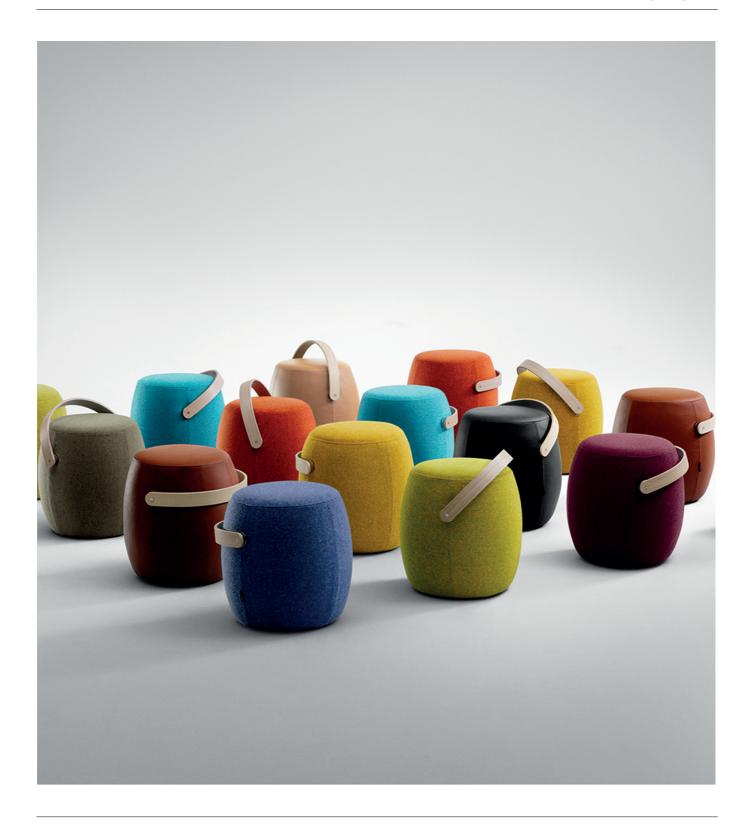

#### PRODUCT INFORMATION

**TECHNICAL INFORMATION** 

Carry On is a portable seating solution that works perfectly by itself but also as a complement to other products. Carry On is designed by Mattias Stenberg who has a strong belief in the need of flexible working places in the public space. Today we work more in projects and need environments that can be easily adapted to different needs. Carry On is not only physically flexible; it also signals to the user how it should be used by the handle on top. Carry On has round but simple forms and combines traditional materials and craftsmanship with contemporary design and functions. It gives a tailored impression with stitching that communicates good craftsmanship. It is easy to stack Carry On, which means that it does not have to be stored elsewhere when not used.

Frame in wood with cold foam. Floor plate in black polypropen. Upholstered in fabric or leather. Standard leather Elmo Soft. High compressed handle in white pigmented ash, casted

#### **CARRY ON**

#### H 450/560, S 455, W 450/490, Ø450

This product is available in an eco-labeled performance, certified by the Nordic Ecolabel and/or Möbelfakta. By choosing this product you make a difference towards a better environment.