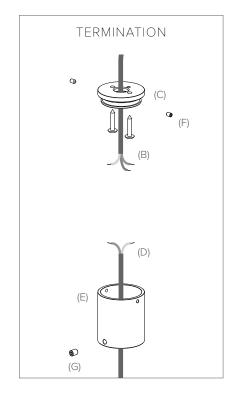

## ON-BOARD DRIVER

⚠ Before starting, determine which fasteners will be best suited to secure the fitting, based on the material of the ceiling substrate.

 $igstyle \Delta$  This product is to be installed by a qualified electrician only.

- See suspension point locations on the product's spec sheet and hang light fixture from ceiling using mounting hardware provided (A).
- Insert mains power (B) through canopy base (C). Insert power cable from fixture (D) through the canopy cover (E).
- 3. Terminate power cable from fixture to mains power inside the canopy following the legend on the driver and the labels on the cables.
- Place canopy cover over canopy base, then fasten the side screws (F) and the strain relief on the canopy cover (G).