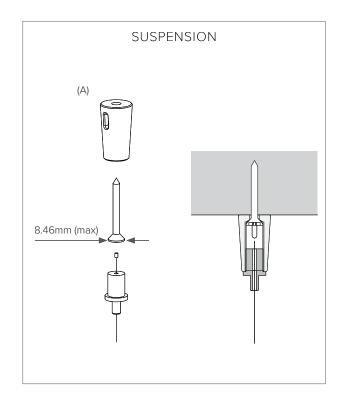

#### REMOTE DRIVER

A Before starting, determine which fasteners will be best suited to secure the fitting, based on the material of the ceiling substrate.

- See suspension point locations on the product's spec sheet and hang light fixture from ceiling using mounting hardware provided (A).
- Terminate driver input to mains power following the legend on the driver and the labels on the cables. Terminate dimming cables to dimming module if applicable. Ground canopy.
- 3. Insert driver's output (B) through canopy base (C). Insert power cable from fixture (D) through the canopy cover (E).
- 4. Terminate power cable from fixture to driver's output inside the canopy following the labels on the cables.
- 5. Place canopy cover over canopy base, then fasten the side screws (F) and the strain relief on the canopy cover (G).

- See suspension point locations on the product's spec sheet and hang light fixture from ceiling using mounting hardware provided (A).
- Insert mains power (B) through canopy base (C). Insert power cable from fixture (D) through the canopy cover (E).
- 3. Terminate power cable from fixture to mains power inside the canopy following the legend on the driver and the labels on the cables.
- Place canopy cover over canopy base, then fasten the side screws (F) and the strain relief on the canopy cover (G).