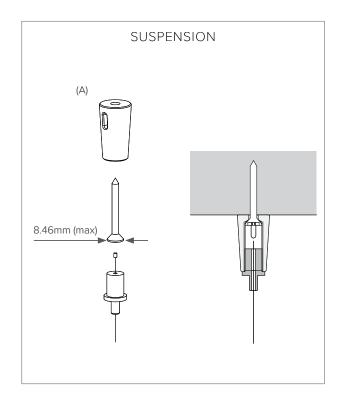

#### REMOTE DRIVER

A Before starting, determine which fasteners will be best suited to secure the fitting, based on the material of the ceiling substrate.

- See suspension point locations on the product's spec sheet and hang light fixture from ceiling using mounting hardware provided (A).
- Terminate driver input to mains power following the legend on the driver and the labels on the cables. Terminate dimming cables to dimming module if applicable. Ground canopy.
- 3. Insert driver's output (B) through canopy base (C). Insert power cable from fixture (D) through the canopy cover (E).
- 4. Terminate power cable from fixture to driver's output inside the canopy following the labels on the cables.
- 5. Place canopy cover over canopy base, then fasten the side screws (F) and the strain relief on the canopy cover (G).

- See suspension point locations on the product's spec sheet and hang light fixture from ceiling using mounting hardware provided (A).
- Insert mains power (B) through canopy base (C). Insert power cable from fixture (D) through the canopy cover (E).
- 3. Terminate power cable from fixture to mains power inside the canopy following the legend on the driver and the labels on the cables.
- Place canopy cover over canopy base, then fasten the side screws (F) and the strain relief on the canopy cover (G).