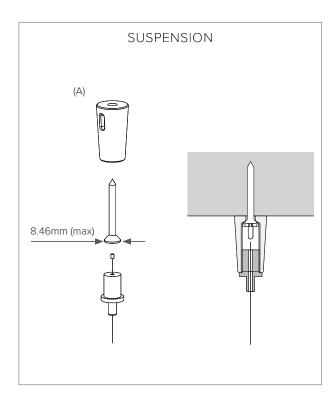

#### REMOTE DRIVER

A Before starting, determine which fasteners will be best suited to secure the fitting, based on the material of the ceiling substrate.

- See suspension point locations on the product's spec sheet and hang light fixture from ceiling using mounting hardware provided (A).
- Terminate driver input to mains power following the legend on the driver and the labels on the cables. Terminate dimming cables to dimming module if applicable. Ground canopy.
- 3. Insert driver's output (B) through canopy base (C). Insert power cable from fixture (D) through the canopy cover (E).
- 4. Terminate power cable from fixture to driver's output inside the canopy following the labels on the cables.
- 5. Place canopy cover over canopy base, then fasten the side screws (F) and the strain relief on the canopy cover (G).

- See suspension point locations on the product's spec sheet and hang light fixture from ceiling using mounting hardware provided (A).
- Insert mains power (B) through canopy base (C). Insert power cable from fixture (D) through the canopy cover (E).
- 3. Terminate power cable from fixture to mains power inside the canopy following the legend on the driver and the labels on the cables.
- Place canopy cover over canopy base, then fasten the side screws (F) and the strain relief on the canopy cover (G).

- 1. See suspension point locations on the product's spec sheet and hang light fixture from ceiling using mounting hardware provided (A).
- 2. Insert mains power (B) through canopy base (C). Insert power cable from fixture (D) through the canopy cover (E).
- 3. Terminate power cable from fixture to mains power inside the canopy following the labels on the cables. Ground canopy.
- 4 Place canopy cover over canopy base, then fasten the side screws (F) and the strain relief on the canopy cover (G).