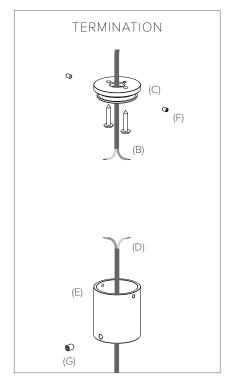

#### REMOTE DRIVER

A Before starting, determine which fasteners will be best suited to secure the fitting, based on the material of the ceiling substrate.

- See suspension point locations on the product's spec sheet and hang light fixture from ceiling using mounting hardware provided (A).
- Terminate driver input to mains power following the legend on the driver and the labels on the cables. Terminate dimming cables to dimming module if applicable. Ground canopy.
- 3. Insert driver's output (B) through canopy base (C). Insert power cable from fixture (D) through the canopy cover (E).
- 4. Terminate power cable from fixture to driver's output inside the canopy following the labels on the cables.
- 5. Place canopy cover over canopy base, then fasten the side screws (F) and the strain relief on the canopy cover (G).

- See suspension point locations on the product's spec sheet and hang light fixture from ceiling using mounting hardware provided (A).
- Insert mains power (B) through canopy base (C). Insert power cable from fixture (D) through the canopy cover (E).
- 3. Terminate power cable from fixture to mains power inside the canopy following the legend on the driver and the labels on the cables.
- Place canopy cover over canopy base, then fasten the side screws (F) and the strain relief on the canopy cover (G).

- 1. See suspension point locations on the product's spec sheet and hang light fixture from ceiling using mounting hardware provided (A).
- 2. Insert mains power (B) through canopy base (C). Insert power cable from fixture (D) through the canopy cover (E).
- 3. Terminate power cable from fixture to mains power inside the canopy following the labels on the cables. Ground canopy.
- 4 Place canopy cover over canopy base, then fasten the side screws (F) and the strain relief on the canopy cover (G).