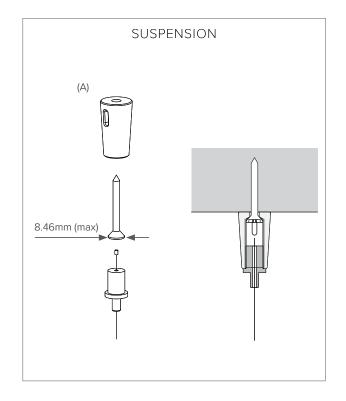

#### REMOTE DRIVER

A Before starting, determine which fasteners will be best suited to secure the fitting, based on the material of the ceiling substrate.

- See suspension point locations on the product's spec sheet and hang light fixture from ceiling using mounting hardware provided (A).
- Terminate driver input to mains power following the legend on the driver and the labels on the cables. Terminate dimming cables to dimming module if applicable. Ground canopy.
- 3. Insert driver's output (B) through canopy base (C). Insert power cable from fixture (D) through the canopy cover (E).
- 4. Terminate power cable from fixture to driver's output inside the canopy following the labels on the cables.
- 5. Place canopy cover over canopy base, then fasten the side screws (F) and the strain relief on the canopy cover (G).

- See suspension point locations on the product's spec sheet and hang light fixture from ceiling using mounting hardware provided (A).
- Insert mains power (B) through canopy base (C). Insert power cable from fixture (D) through the canopy cover (E).
- 3. Terminate power cable from fixture to mains power inside the canopy following the legend on the driver and the labels on the cables.
- Place canopy cover over canopy base, then fasten the side screws (F) and the strain relief on the canopy cover (G).

- 1. See suspension point locations on the product's spec sheet and hang light fixture from ceiling using mounting hardware provided (A).
- 2. Insert mains power (B) through canopy base (C). Insert power cable from fixture (D) through the canopy cover (E).
- 3. Terminate power cable from fixture to mains power inside the canopy following the labels on the cables. Ground canopy.
- 4 Place canopy cover over canopy base, then fasten the side screws (F) and the strain relief on the canopy cover (G).