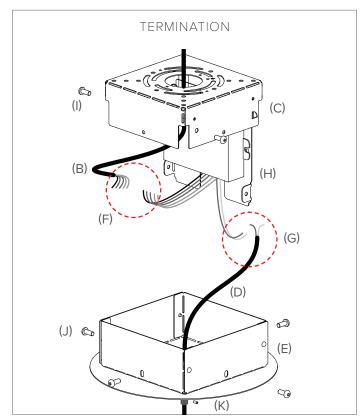

# CANOPY-CONCEALED DRIVER

- A Before starting, determine which fasteners will be best suited to secure the fitting, based on the material of the ceiling substrate.
- This product is to be installed by a qualified electrician only.
- See suspension point locations on the product's spec sheet and hang light fixture from ceiling using mounting hardware provided (A).
- 2. Insert mains power (B) through canopy base (C) and power cable from fixture (D) through the canopy cover (E).
- Terminate power cable from fixture to mains power inside the canopy and following the labels on the cables (F). Do the same with dimming cables if 3. applicable (G).
- Close driver mount plate (H) and use supplied screws (I) to fix it in place 4.
- Place canopy cover (E) over canopy base (C), then fasten grub screws (J) and cable strain relief (K).