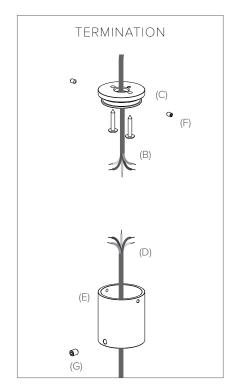

#### REMOTE DRIVER

A Before starting, determine which fasteners will be best suited to secure the fitting, based on the material of the ceiling substrate.

- See suspension point locations on the product's spec sheet and hang light fixture from ceiling using mounting hardware provided (A).
- Terminate driver input to mains power following the legend on the driver and the labels on the cables. Terminate dimming cables to dimming module if applicable. Ground canopy.
- 3. Insert driver's output (B) through canopy base (C). Insert power cable from fixture (D) through the canopy cover (E).
- 4. Terminate power cable from fixture to driver's output inside the canopy following the labels on the cables.
- 5. Place canopy cover over canopy base, then fasten the side screws (F) and the strain relief on the canopy cover (G).