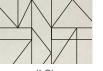

LINES PATTERN

MOON PATTERN

Black + white ink on Mid Grey

(DB)\* White ink on Forest Green

(LB) Blue ink on Light Blue

(MB) Blue + white ink on Light Blue

(DC) Green ink on Light Green

(LC) Charcoal ink on Off White

## LINES PATTERN - SCALE

For illustrative purposes only. Variation in pattern alignment and positioning may occur. Print quality may differ on color and product specified. Luxxbox reserves the right to change the specification, material and colors at any time without notice. Standard warranty terms and conditions apply. All rights reserved © All dimensions and values on specification sheet are nominal. June, 2022. LX-Motif-Spec Sheet-v1.9