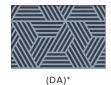

## PATTERNS AND COLORS

For illustrative purposes. Below patterns, print quality and color are indicative only. Please refer to following pages for pattern scale.

DAZZLE PATTERN

Light Blue ink on Steel Blue

#### MOTIF ADD-ON: LX - MTF - VE - L - DD

(Luxxbox Vapor Echo, Large, MOTIF Dazzle pattern - Red ink on Blush)

| PRODUCT SIZE                                                                                                                                                                                          |                                                                   |                                                                                                                                                             |                                                                                                                                                           |                                                                                                                                                                      |
|-------------------------------------------------------------------------------------------------------------------------------------------------------------------------------------------------------|-------------------------------------------------------------------|-------------------------------------------------------------------------------------------------------------------------------------------------------------|-----------------------------------------------------------------------------------------------------------------------------------------------------------|----------------------------------------------------------------------------------------------------------------------------------------------------------------------|
|                                                                                                                                                                                                       | HEIGHT                                                            | PATTERN                                                                                                                                                     |                                                                                                                                                           |                                                                                                                                                                      |
| LNLineaSMLXLBLBlade(Use Linea's<br>original<br>Product<br>Code toVEVapor EchoCode toBCBirdcagespecify<br>length)WTBWedge Thoughtboard<br>Wedge Thoughtboard Acousticlength)WTSWedge Thoughtboard Slim | H0 H1 H2 H3<br>H0 H1 H2 H3<br>(Pertains only to<br>Linea + Blade) | <ul> <li>DA Light Blue ink on Steel Blue</li> <li>DB White ink on Forest Green</li> <li>DC Green ink on Light Green</li> <li>DD Red ink on Blush</li> </ul> | LA       White ink on Mid Grey         LB       Blue ink on Light Blue         LC       Charcoal ink on Off White         LD       White ink on Dark Blue | MA       Black + white ink on Mid Grey         MB       Blue + white ink on Light Blue         MC       Green ink on White         MD       Red + white ink on Blush |