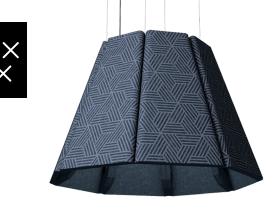

### TYPE:

Motif introduces a whole new dimension in lighting design - pattern. With Luxxbox's acoustic range already addressing light and sound, now you can add playfulness and personality to a space through pattern as well.

### **KEY BENEFITS**

- Available on a range of PET colors with various ink options
- Standard patterns for ease of specification
- Available on Linea, Blade, Dasch, Vapor Echo, Birdcage