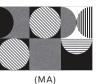

LINES PATTERN

MOON PATTERN

Black + white ink on Mid Grey

(DB)\* White ink on Forest Green

(LB) Blue ink on Light Blue

(MB) Blue + white ink on Light Blue

(DC) Green ink on Light Green

(LC) Charcoal ink on Off White

#### MOTIF ADD-ON: LX - MTF - VE - L - DD

(Luxxbox Vapor Echo, Large, MOTIF Dazzle pattern - Red ink on Blush)

| PRODUCT SIZE                                                                                                                                                                                          |                                                                   |                                                                                                                                                             |                                                                                                                                                           |                                                                                                                                                                      |
|-------------------------------------------------------------------------------------------------------------------------------------------------------------------------------------------------------|-------------------------------------------------------------------|-------------------------------------------------------------------------------------------------------------------------------------------------------------|-----------------------------------------------------------------------------------------------------------------------------------------------------------|----------------------------------------------------------------------------------------------------------------------------------------------------------------------|
|                                                                                                                                                                                                       | HEIGHT                                                            | PATTERN                                                                                                                                                     |                                                                                                                                                           |                                                                                                                                                                      |
| LNLineaSMLXLBLBlade(Use Linea's<br>original<br>Product<br>Code toVEVapor EchoCode toBCBirdcagespecify<br>length)WTBWedge Thoughtboard<br>Wedge Thoughtboard Acousticlength)WTSWedge Thoughtboard Slim | H0 H1 H2 H3<br>H0 H1 H2 H3<br>(Pertains only to<br>Linea + Blade) | <ul> <li>DA Light Blue ink on Steel Blue</li> <li>DB White ink on Forest Green</li> <li>DC Green ink on Light Green</li> <li>DD Red ink on Blush</li> </ul> | LA       White ink on Mid Grey         LB       Blue ink on Light Blue         LC       Charcoal ink on Off White         LD       White ink on Dark Blue | MA       Black + white ink on Mid Grey         MB       Blue + white ink on Light Blue         MC       Green ink on White         MD       Red + white ink on Blush |