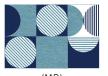

LINES PATTERN

MOON PATTERN

Black + white ink on Mid Grey

(DB)\* White ink on Forest Green

(LB) Blue ink on Light Blue

(MB) Blue + white ink on Light Blue

(DC) Green ink on Light Green

(LC) Charcoal ink on Off White

# MOON PATTERN - SCALE

For illustrative purposes only. Variation in pattern alignment and positioning may occur. Print quality may differ on color and product specified. Luxxbox reserves the right to change the specification, material and colors at any time without notice. Standard warranty terms and conditions apply. All rights reserved © All dimensions and values on specification sheet are nominal. June, 2022. LX-Motif-Spec Sheet-v1.9