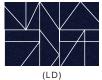

LINES PATTERN

MOON PATTERN

Black + white ink on Mid Grey

(DB)\* White ink on Forest Green

(LB) Blue ink on Light Blue

(MB) Blue + white ink on Light Blue

(DC) Green ink on Light Green

(LC) Charcoal ink on Off White

(MC) Green ink on White

(DD)\* Red ink on Blush

White ink on Dark Blue

(MD)\* Red + white ink on Blush