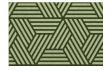

LINES PATTERN

MOON PATTERN

Black + white ink on Mid Grey

(DB)\* White ink on Forest Green

(LB) Blue ink on Light Blue

(MB) Blue + white ink on Light Blue

(DC) Green ink on Light Green

(LC) Charcoal ink on Off White

## LINES PATTERN - SCALE

For illustrative purposes only. Variation in pattern alignment and positioning may occur. Print quality may differ on color and product specified. Luxxbox reserves the right to change the specification, material and colors at any time without notice. Standard warranty terms and conditions apply. All rights reserved © All dimensions and values on specification sheet are nominal. June, 2022. LX-Motif-Spec Sheet-v1.9