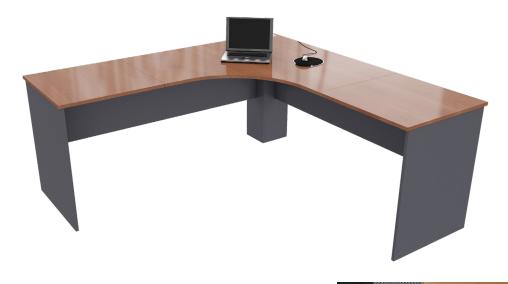

## Office Workstations 600D

## FEATURES

- 730mm High
- 3 Piece Top using Corner 1200mm x 1200mm and Returns 300mm, 600mm or 900mm Long
- Radius Curved Keyboard
- Inverted Corner Legs Provide Extra strengh and cable functionalitly
- 60mm Silver Cable Port
- 40mm Side Over Hang on Gables
- 20mm Front and Back Over Hang
- N.B Grain Runs 90o to Corner on 1 Wing

## **PRODUCT OPTIONS**

- R2O-WS12126: 1200 x 1200 x 600
- R2O-WS12156: 1200 x 1500 x 600
- R2O-WS12186: 1200 x 1800 x 600
- R2O-WS12216: 1200 x 2100 x 600
- R2O-WS15156: 1500 x 1500 x 600
- R2O-WS15186: 1500 x 1800 x 600
- R2O-WS15216: 1500 x 2100 x 600
- R2O-WS18186: 1800 x 1800 x 600
- R2O-WS18216: 1800 x 2100 x 600
- R2O-WS21216: 2100 x 2100 x 600