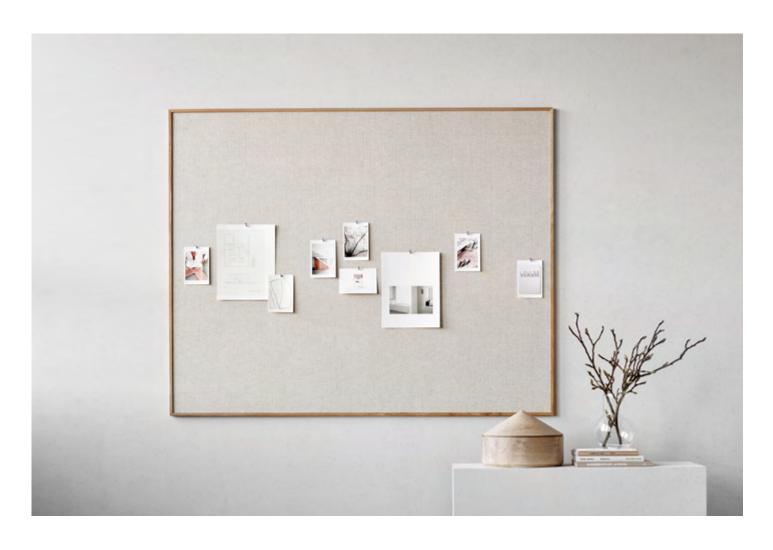

## WOOD NOTICEBOARD

This premium noticeboard combines a solid oak frame with a natural linen surface suitable for pinning. Our new Wood series of writing boards and noticeboards mirror the classic wooden blackboards from the middle of last century adding a contemporary look with simple lines and high-quality materials. This board is also available with a durable enamelled steel writing surface. Designed by Christian Halleröd.

Concealed fittings Depth from wall 20 mm Natural linen surface Solid oak frame

| Article number | Name       | Size w x h mm | Weight kg |
|----------------|------------|---------------|-----------|
| 81126-L        | Wood Linen | 1008 x 1208   | 6         |
| 81127-L        | Wood Linen | 1508 x 1208   | 12        |
| 81128-L        | Wood Linen | 2008 x 1208   | 16        |
|                |            |               |           |