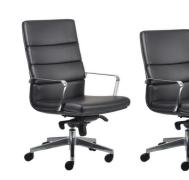

## Director

- Classic boardroom style.5 year Aus. manufacturer warranty.

| Seat Size (mm)               | 530W x 490D                |
|------------------------------|----------------------------|
| Seat Height (mm)             | From 450 to 530            |
| Back Size MB<br>Back Size HB | 530W x 580H<br>530W x 660H |
| Max User                     | 120 kg                     |
| Warranty                     | 5 year                     |