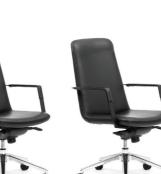

## Governor NEW

- Slim design.5-point multi-locking mech.
- High-grade black leatherette.
  Moulded foam.

| Seat Size (mm)               | 500W x 450D                |
|------------------------------|----------------------------|
| Seat Height (mm)             | From 450 to 530            |
| Back Size MB<br>Back Size HB | 470W x 570H<br>470W x 750H |
| Warranty                     | 5 year                     |

GOVERNOR HIGH-BACK

DIRECTOR

**HIGH-BACK** 

GOVERNOR MID-BACK

DIRECTOR MID-BACK