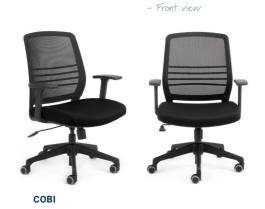

## Cobi

- Fixed slim lines.
- Generous 520mm wide seat.
- Simple to use tilting mechanism.

| Seat Size (mm)   | 520W x 500D     |
|------------------|-----------------|
| Seat Height (mm) | From 420 to 560 |
| Back Size (mm)   | 470W x 590H     |
| Max User         | 120 kg          |
| Warranty         | 3 year          |