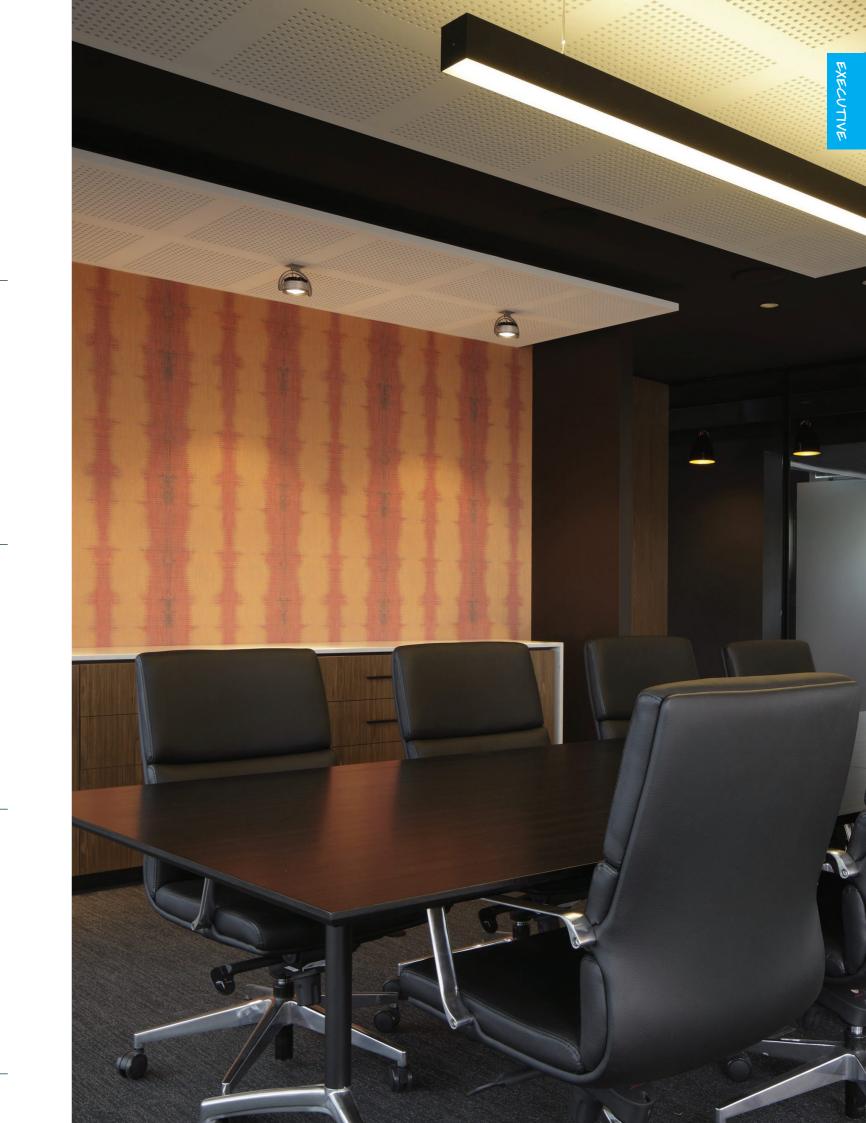

## **Executive Meeting**

Stylish and contemporary meeting or boardroom chairs. Cobi comes standard with a black fabric seat, black mesh and fixed arms. Director has bold sewn detail characteristics in a black leather finish. Governor is a European styled boardroom chair, finished in black leatherette.