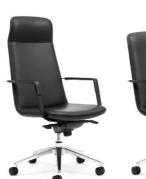

## Director

- Classic boardroom style.5 year Aus. manufacturer warranty.

| Seat Size (mm)               | 530W x 490D                |
|------------------------------|----------------------------|
| Seat Height (mm)             | From 450 to 530            |
| Back Size MB<br>Back Size HB | 530W x 580H<br>530W x 660H |
| Max User                     | 120 kg                     |
| Warranty                     | 5 year                     |

GOVERNOR HIGH-BACK

DIRECTOR

**HIGH-BACK** 

GOVERNOR MID-BACK

DIRECTOR MID-BACK