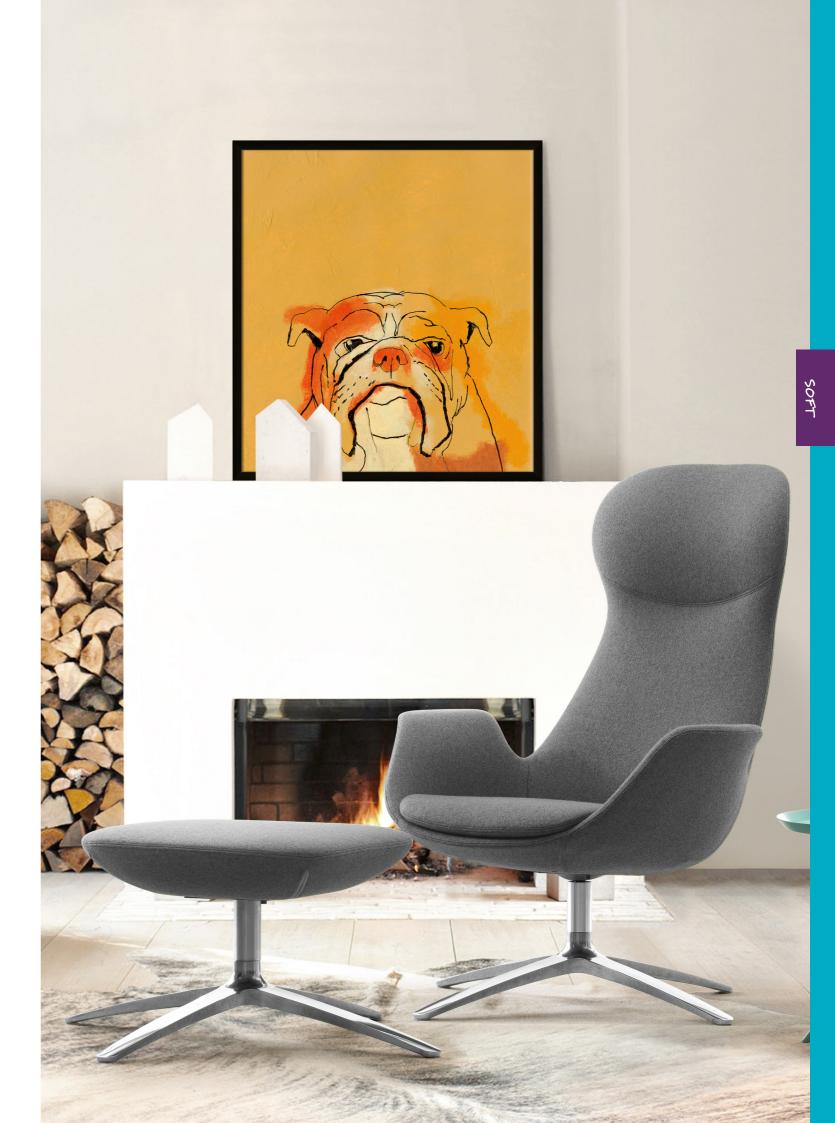

## NE-W

The new +Additions<sup>™</sup> soft seating range sits along side our much love Rossetto Range and include stunning pieces from the most talented designers, ready to be dispatched from ChairSolutions Australia today.

## Countess

| Seat Size (mm)     | 490W x 490D |
|--------------------|-------------|
| Seat Height (mm)   | 390         |
| Overall chair size | 740W x 905H |
| Ottoman size (mm)  | 520W x 360H |

4 star base with ottoman