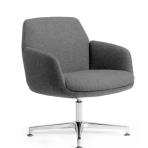

## Daisy

| Seat Size (mm)     | 470W x 440D |
|--------------------|-------------|
| Seat Height (mm)   | 440         |
| Overall chair size | 650W x 810H |

4 star base

Iris

| Seat Size (mm)     | 490W x 440D |
|--------------------|-------------|
| Seat Height (mm)   | 440         |
| Overall chair size | 650W x 770H |