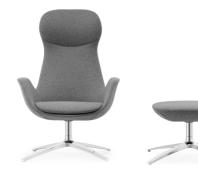

## Countess

| Seat Size (mm)     | 490W x 490D |
|--------------------|-------------|
| Seat Height (mm)   | 390         |
| Overall chair size | 740W x 905H |
| Ottoman size (mm)  | 520W x 360H |

4 star base with ottoman