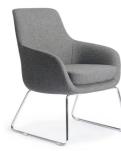

## NE-W

The new +Additions<sup>™</sup> soft seating range sits along side our much love Rossetto Range and include stunning pieces from the most talented designers, ready to be dispatched from ChairSolutions Australia today.



## Countess

| Seat Size (mm)     | 490W x 490D |
|--------------------|-------------|
| Seat Height (mm)   | 390         |
| Overall chair size | 740W x 905H |
| Ottoman size (mm)  | 520W x 360H |



4 star base with ottoman

## Daisy

| Seat Size (mm)     | 470W x 440D |
|--------------------|-------------|
| Seat Height (mm)   | 440         |
| Overall chair size | 650W x 810H |



4 star base

Iris

| Seat Size (mm)     | 490W x 440D |
|--------------------|-------------|
| Seat Height (mm)   | 440         |
| Overall chair size | 650W x 770H |





sled base