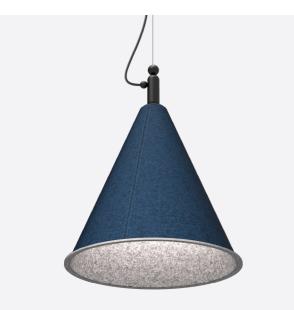

## CONO

Have fun getting serious about light and sound. Cono is a functional and striking luminaire combining robust noise-absorbing materials, distinctive design details and highperformance output options. The unique acoustic pendant is ideal for commercial interior spaces that need to make an impact. Think reception areas, service counters, lobbies, retail environments, and hospitality venues.

Available in 2 sizes and an extensive range of over 50 premium wool finishes for a truly customizable look. Perfectly marrying sound control and illumination into one multi-purpose product, Cono is offered in multiple output options, including a glassdiffused ambient light source. The conical shape also optimises acoustic performance, lowering the volume in open spaces. Use as a singular design statement or install enmass for added personality.