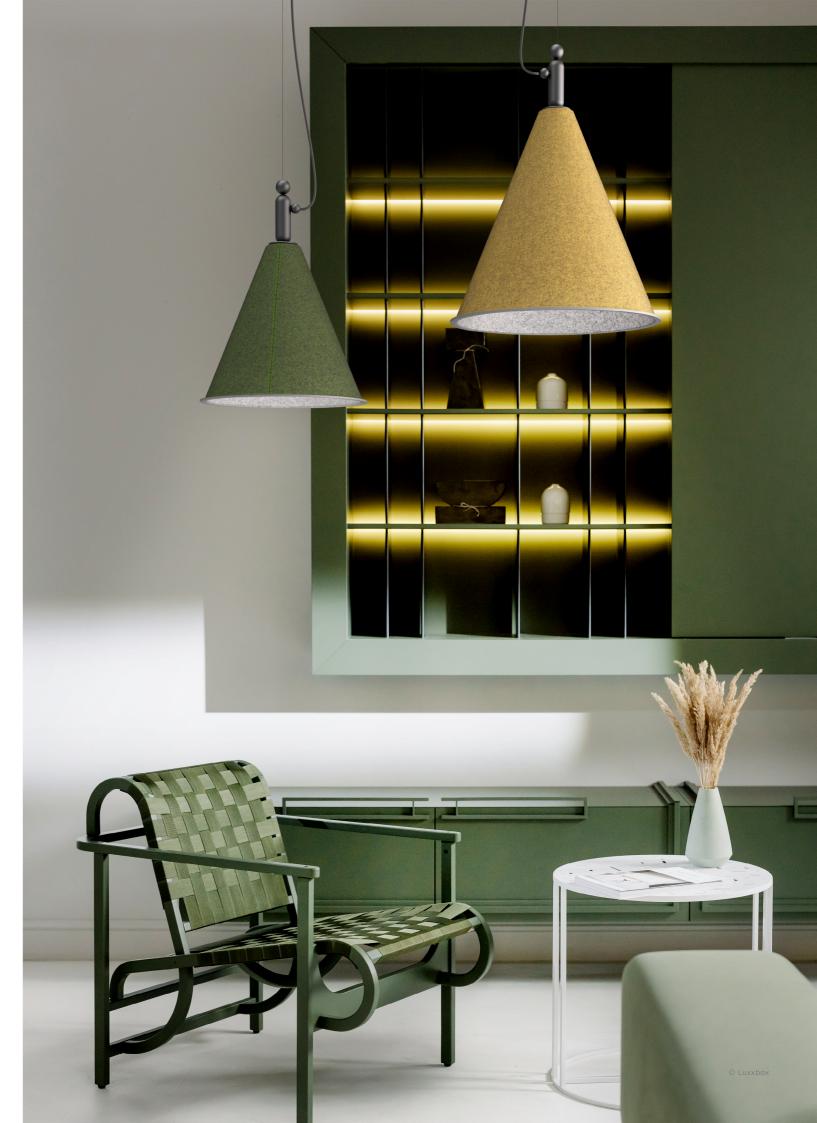

## CONO

Have fun getting serious about light and sound. Cono is a functional and striking luminaire combining robust noise-absorbing materials, distinctive design details and highperformance output options. The unique acoustic pendant is ideal for commercial interior spaces that need to make an impact. Think reception areas, service counters, lobbies, retail environments, and hospitality venues.

Available in 2 sizes and an extensive range of over 50 premium wool finishes for a truly customizable look. Perfectly marrying sound control and illumination into one multi-purpose product, Cono is offered in multiple output options, including a glassdiffused ambient light source. The conical shape also optimises acoustic performance, lowering the volume in open spaces. Use as a singular design statement or install enmass for added personality.