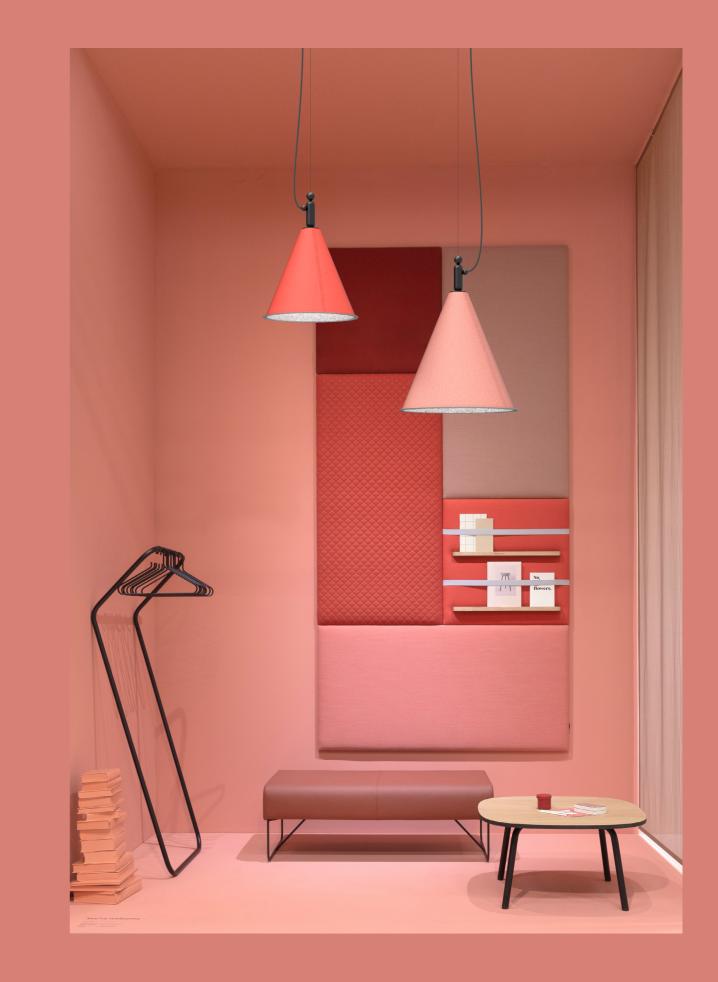

## CONO

Have fun getting serious about light and sound. Cono is a functional and striking luminaire combining robust noise-absorbing materials, distinctive design details and highperformance output options. The unique acoustic pendant is ideal for commercial interior spaces that need to make an impact. Think reception areas, service counters, lobbies, retail environments, and hospitality venues.

Available in 2 sizes and an extensive range of over 50 premium wool finishes for a truly customizable look. Perfectly marrying sound control and illumination into one multi-purpose product, Cono is offered in multiple output options, including a glassdiffused ambient light source. The conical shape also optimises acoustic performance, lowering the volume in open spaces. Use as a singular design statement or install enmass for added personality.