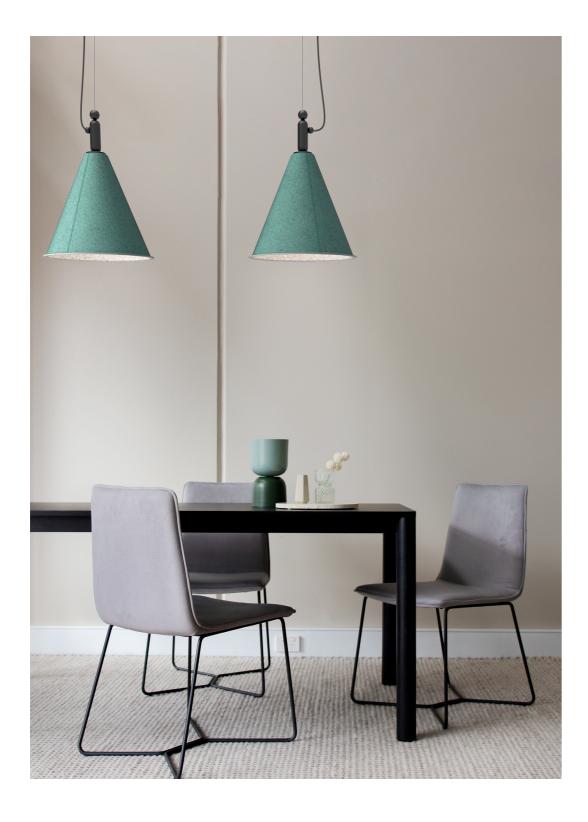

## CONO

Have fun getting serious about light and sound. Cono is a functional and striking luminaire combining robust noise-absorbing materials, distinctive design details and highperformance output options. The unique acoustic pendant is ideal for commercial interior spaces that need to make an impact. Think reception areas, service counters, lobbies, retail environments, and hospitality venues.

Available in 2 sizes and an extensive range of over 50 premium wool finishes for a truly customizable look. Perfectly marrying sound control and illumination into one multi-purpose product, Cono is offered in multiple output options, including a glassdiffused ambient light source. The conical shape also optimises acoustic performance, lowering the volume in open spaces. Use as a singular design statement or install enmass for added personality.