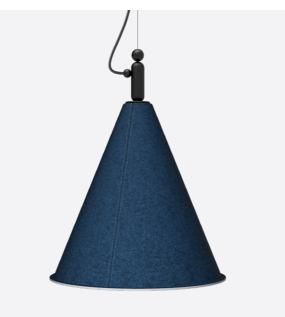

## CONO

Have fun getting serious about light and sound. Cono is a functional and striking luminaire combining robust noise-absorbing materials, distinctive design details and highperformance output options. The unique acoustic pendant is ideal for commercial interior spaces that need to make an impact. Think reception areas, service counters, lobbies, retail environments, and hospitality venues.

Available in 2 sizes and an extensive range of over 50 premium wool finishes for a truly customizable look. Perfectly marrying sound control and illumination into one multi-purpose product, Cono is offered in multiple output options, including a glassdiffused ambient light source. The conical shape also optimises acoustic performance, lowering the volume in open spaces. Use as a singular design statement or install enmass for added personality.