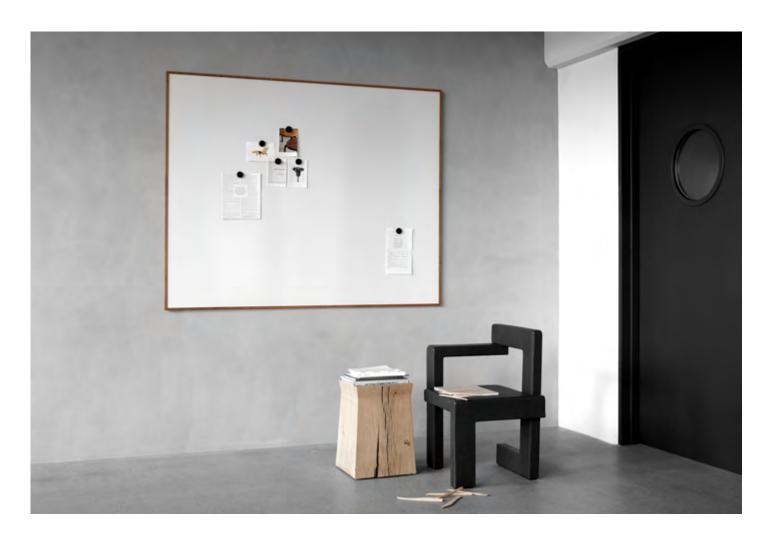

## WOOD WHITEBOARD

A whiteboard with a frame crafted from solid oak and a contrasting crisp white enamelled steel writing surface. Sharp lines and carefully mitred corners make this wall piece a sophisticated addition to any professional space. Designed by Christian Halleröd.

Concealed fittings Depth from wall 20 mm Magnetic ceramic steel writing surface e3 certified 99% recyclable 30-year warranty on the writing surface

| Article number | Name            | Size w x h mm | Weight kg |
|----------------|-----------------|---------------|-----------|
| 81126          | Wood Whiteboard | 1008 x 1208   | 16        |
| 81127          | Wood Whiteboard | 1508 x 1208   | 24        |
| 81128          | Wood Whiteboard | 2008 x 1208   | 31        |
|                |                 |               |           |