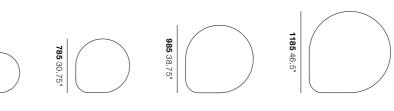

#### Ottoman

SED-01 SEE

SED-02

**785** 30.75"

SED-03

SED-04

**420** 

SED-05

**1385** 54.5"

**420** 16.5"

Table

SED-06

**585** 23"

Derlot Editions Seed