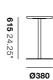

#### Ottoman

SED-01 SEE

SED-02

**785** 30.75"

SED-03

SED-04

**420** 

SED-05

**1385** 54.5"

**420** 16.5"

Table

SED-06

**585** 23"

Derlot Editions Seed