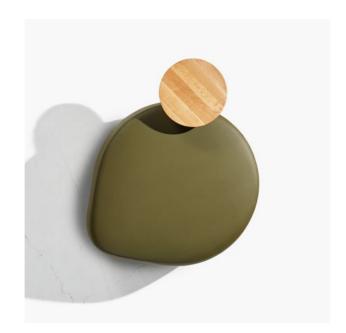

Seed

The voluptuous silhouette of the Seed family of ottomans brings a casual resting place for contract, hospitality and residential environments. Seed works well as a stand alone object, or in a cluster for a playful setting.

## Materials

Upholstery: Polyurethane foam with timber substrate upholstered in customers own material Table top: American oak veneer or laminate Table base: Powder coated steel

## American Oak Veneer

Natural

Black Stain