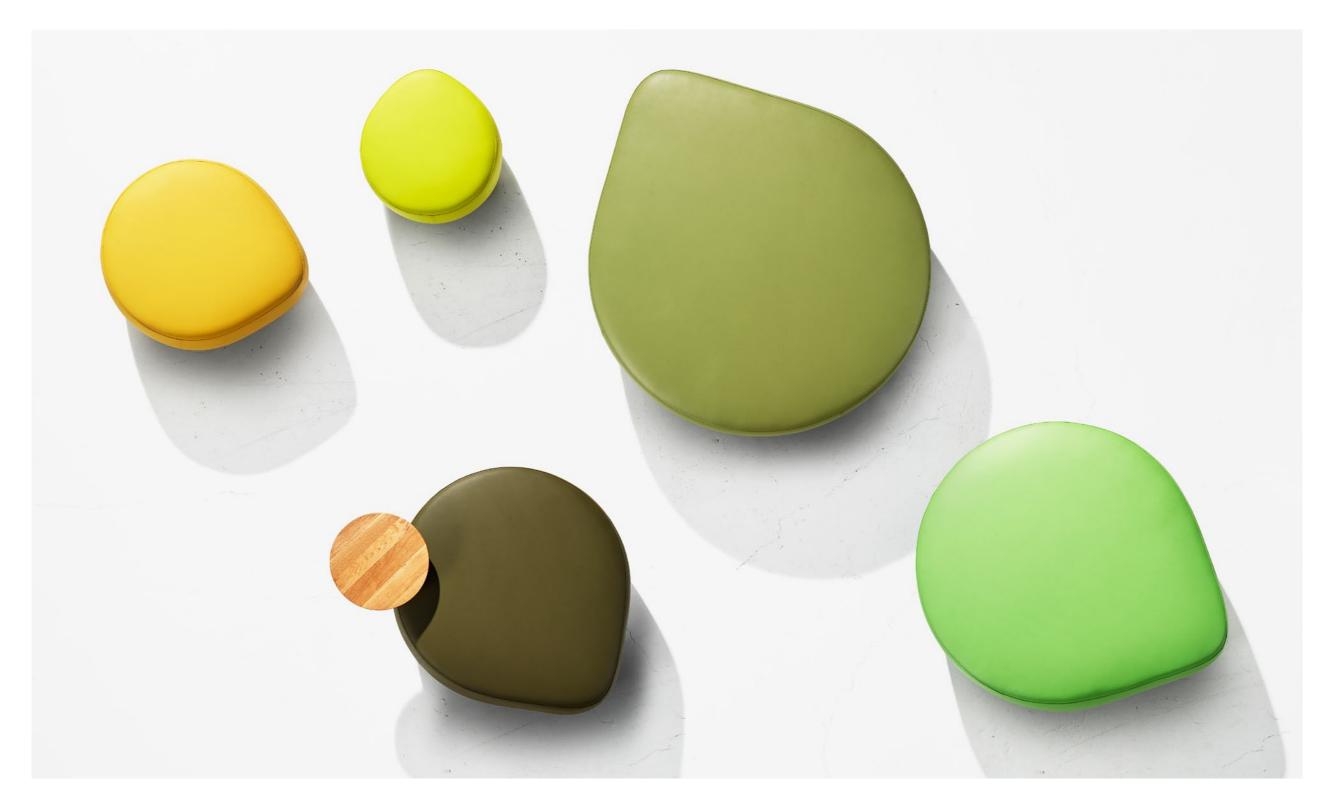

Seed

The voluptuous silhouette of the Seed family of ottomans brings a casual resting place for contract, hospitality and residential environments. Seed works well as a stand alone object, or in a cluster for a playful setting.

## Materials

Upholstery: Polyurethane foam with timber substrate upholstered in customers own material Table top: American oak veneer or laminate Table base: Powder coated steel

## Upholstery

Fabric

Leather