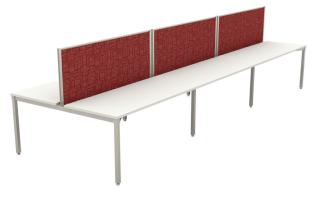

## Enviro Frame System

The Enviro frame system offers a simple, clean, and elegant aesthetic. Functional and minimal, Enviro features a strong aluminium alloy leg and understructure capable of supporting varying individual requirements and ever-evolving workplace modes.

Applicable as workstations, desks and returns, boardroom and meeting tables, Enviro is a modern system that integrates with screen and partition panels and a full range of accessories.

40x40mm Footprint Square Hollow Section