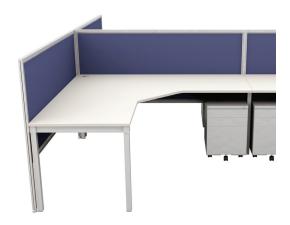

## Enviro Frame System

The Enviro frame system offers a simple, clean, and elegant aesthetic. Functional and minimal, Enviro features a strong aluminium alloy leg and understructure capable of supporting varying individual requirements and ever-evolving workplace modes.

Applicable as workstations, desks and returns, boardroom and meeting tables, Enviro is a modern system that integrates with screen and partition panels and a full range of accessories.

40x40mm Footprint Square Hollow Section