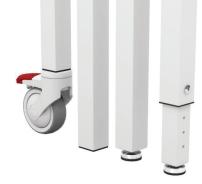

Dimensions 50mm x 25mm

700mm Standard Frame Height (other heights available on request)

Black, Silver, Clear Anodised and White powdercoated legs and cross rails.

Frames are fixed height as standard with adjustable leveling glides. Optional extras include grub screw tech height adjustable square legs and heavy duty castors.

Leg Options