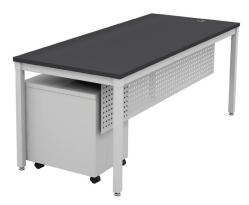

## Enviro Frame System

The Enviro frame system offers a simple, clean, and elegant aesthetic. Functional and minimal, Enviro features a strong aluminium alloy leg and understructure capable of supporting varying individual requirements and ever-evolving workplace modes.

Applicable as workstations, desks and returns, boardroom and meeting tables, Enviro is a modern system that integrates with screen and partition panels and a full range of accessories.

40x40mm Footprint Square Hollow Section

Dimensions 50mm x 25mm

700mm Standard Frame Height (other heights available on request)

Black, Silver, Clear Anodised and White powdercoated legs and cross rails.

Frames are fixed height as standard with adjustable leveling glides. Optional extras include grub screw tech height adjustable square legs and heavy duty castors.