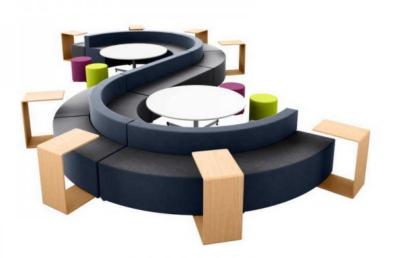

## **Multi-Modal Soft Furnishing Solution**

This versatile modular setting can be reconfigured in many ways to support a range of learning modes.

From independent learning (as shown), to collaborative discussion zones to large group campfires, S-Curve is a 'must-have' setting for the high performance ILEs.

## **PACKAGE INCLUDES:**

QTY X Description

- 2 X Pedagogy Tables 1350 Diameter
- 1 X Bloc Ottoman 1800 with Low Back & Castors
- 1 X Bloc Junior Ottoman with Castors
- 8 X Clique Ottoman with Castors
- 4 X Curve Ottoman with Low Back Long Edge & Castors
- 4 X Round Ottoman with Castors
- 8 X C Shaped Laptop Table

Package Dimensions (W x D): 3850 mm x 7600 mm