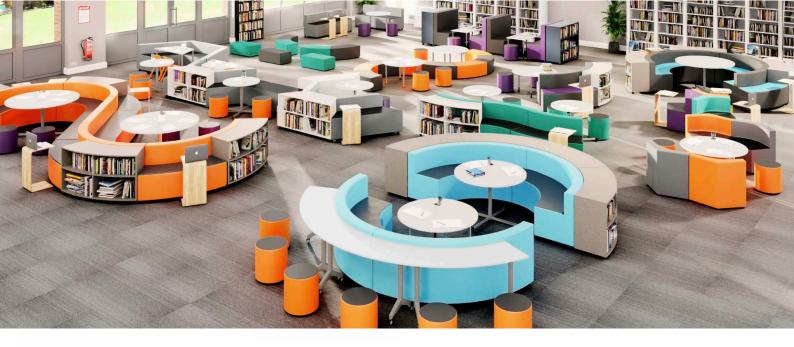

## **Multi-Modal Soft Furnishing Solution**

This versatile modular setting can be reconfigured in many ways to support a range of learning modes.

From independent learning (as shown), to collaborative discussion zones to large group campfires, S-Curve is a 'must-have' setting for the high performance ILEs.