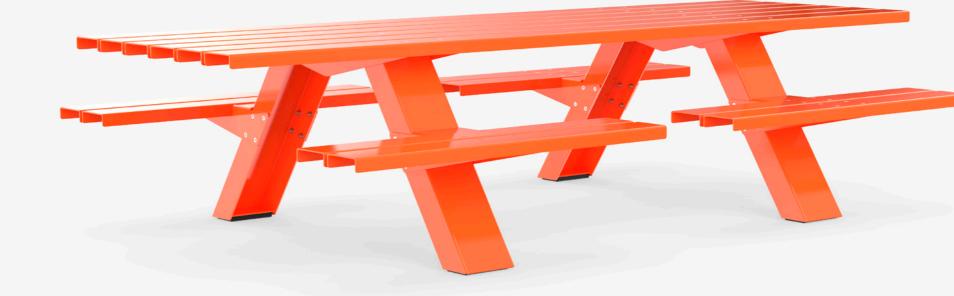

# Mass

Mass is a combined table and seating collection capable of providing un-restrictive accessibility to all eight users. Made with durable and lightweight aluminium, this table hybrid is ideal for outdoor applications. Mass takes its name from the envelope size and scene of coming together, 'breaking bread'. Mass