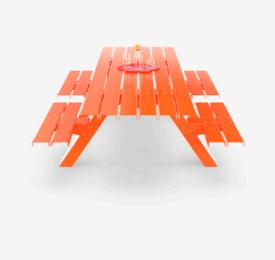

# Mass

Mass is a combined table and seating collection capable of providing un-restrictive accessibility to all eight users. Made with durable and lightweight aluminium, this table hybrid is ideal for outdoor applications. Mass takes its name from the envelope size and scene of coming together, 'breaking bread'. Mass