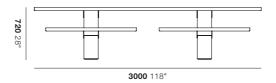

#### MSS-01

| <b>1600</b> 63" |     |       |
|-----------------|-----|-------|
|                 | ··· | •••   |
|                 |     | · · · |
|                 |     |       |