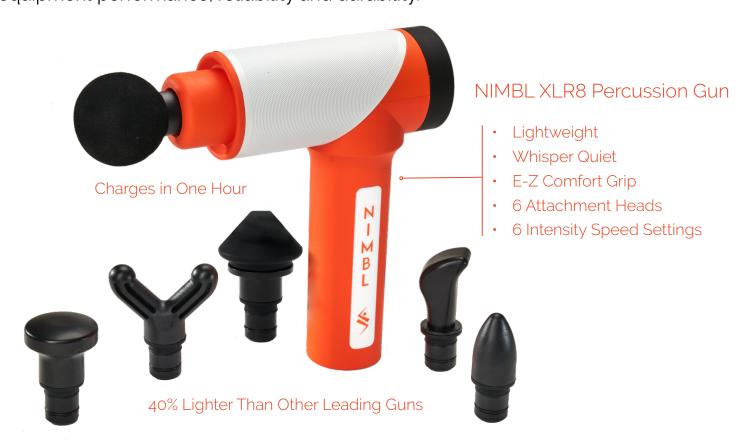

## Durable Devices, Refined Results

The NIMBL XLR8 is an elite commercial-grade massage device designed for fitness experts, trainers, gyms, physical therapists and anyone that demands the best in their equipment performance, reliability and durability.