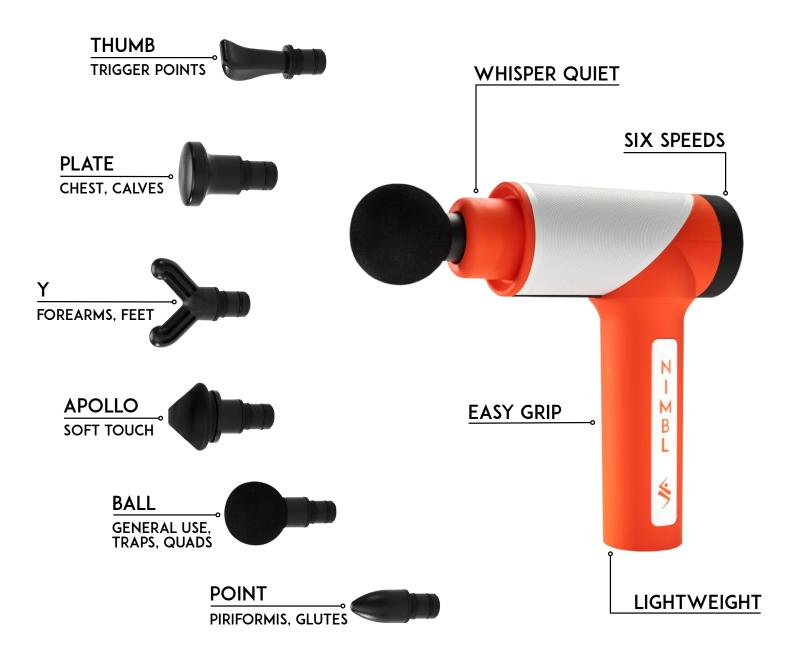

## Refined Physical Recovery

We designed the NIMBL XLR8 Percussion Massage Device to address the specific needs of patients and physical therapists . Refined percussion speed settings allow for gentle or deep tissue work while a range of head attachments tackle different recovery needs.

NIMBL is much more than an elite percussion device -#NIMBLnation offers expert tutorials and online instruction, to help guide your use of and answer your questions on NIMBL and percussion therapy.
NIMBL XLR8 Percussion Device
6 Attachment Heads
6 Intensity Speed Settings
Feather Light
Whisper Quiet
E-z Comfort Grip
Charges in One Hour