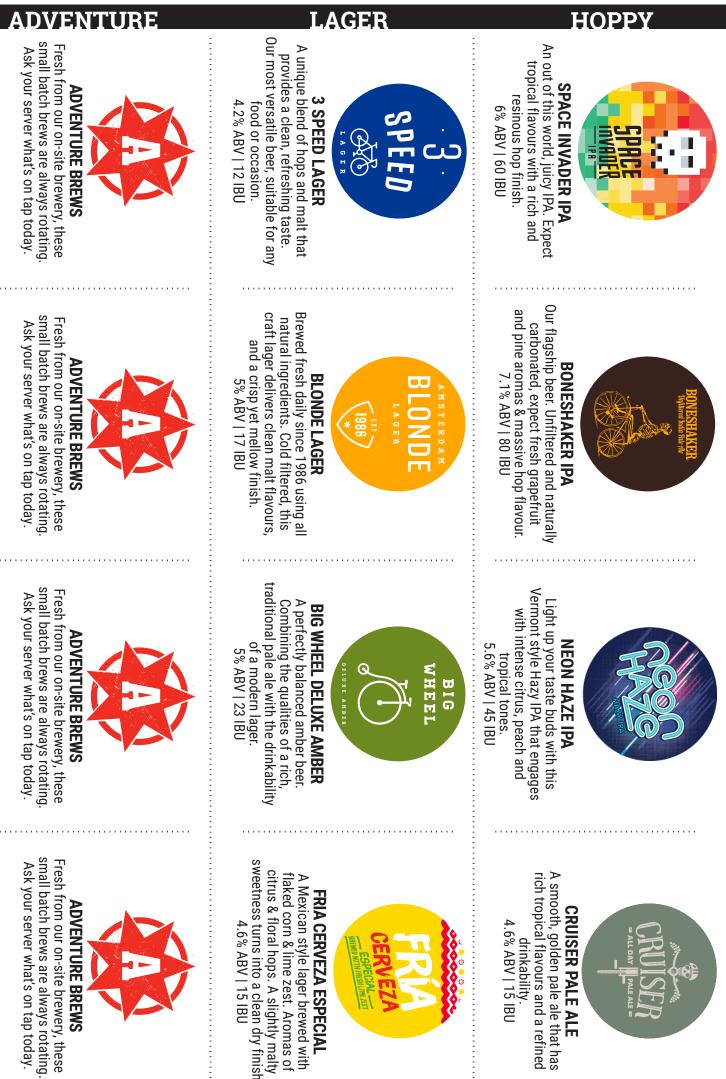

## CRISP

**3 SPEED LAGER - 20oz** 9.75 A unique blend of hops and malt that provides a clean, refreshing taste. Our most versatile beer, suitable for any food or occasion. *25oz +2* 

17 IBU

**BLONDE LAGER - 20oz** 9.75 Brewed fresh daily since 1986 using all natural ingredients. Cold filtered, this craft lager delivers clean malt flavours, and a crisp yet mellow finish. *25oz +2* 

**BIG WHEEL DELUXE AMBER - 20oz** 9.75 A perfectly balanced amber beer. Combining the qualities of a rich, traditional pale ale with the drinkability of a modern lager. *25oz* +2

15 IBU

**FRIA CERVEZA ESPECIAL - 20oz** 9.75 A Mexican style lager brewed with flaked corn & lime zest. Aromas of citrus & floral hops. A slightly malty sweetness turns into a clean dry finish. 25oz +2

## HOPPY

**CRUISER PALE ALE - 20oz** 9.75 A smooth, golden pale ale that has rich tropical flavours and a refined drinkability. *25oz +2* 

**SPACE INVADER IPA - 16oz** 9.75 An out of this world, juicy IPA. Expect tropical flavours with a rich and resinous hop finish. *20oz +2* 

60 IBU

**BONESHAKER IPA - 16oz** 9.75 Our flagship beer. Unfiltered and naturally carbonated, expect fresh grapefruit and pine aromas & massive hop flavour. *20oz +2* 

#### **NEON HAZE IPA - 16oz** 9.75 Light up your taste buds with this Vermont style Hazy IPA that engages with intense citrus, peach and tropical tones. *20oz +2*

**ADVENTURE BREWS** - 10.75 Fresh from our on-site brewery, these small batch brews are always rotating. See chalkboard or ask server what's on tap!