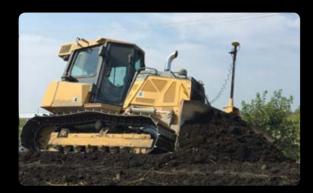

#### iGD2, iCON grade for dozers 2D

Provides automatic control of both slope and elevation. When using 2 masts and laser sensors you can work independent of slope direction.

- Maximise your machine utilisation and return on investment
- PowerSnap for easy exchange of panels and removal of key components for overnight security
- Easy to operate and upgrade
- Robust designed for harsh construction environments