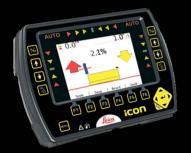

#### **Key Features**

- Dedicated grade and slope adjustment keys
- Crisp, intuitive graphics show the blade's actual position relative to desired grade and slope
- Quick and easy setup for operator preferences
- Auto/Manual control mode selection, with optional lever-mounted controls available