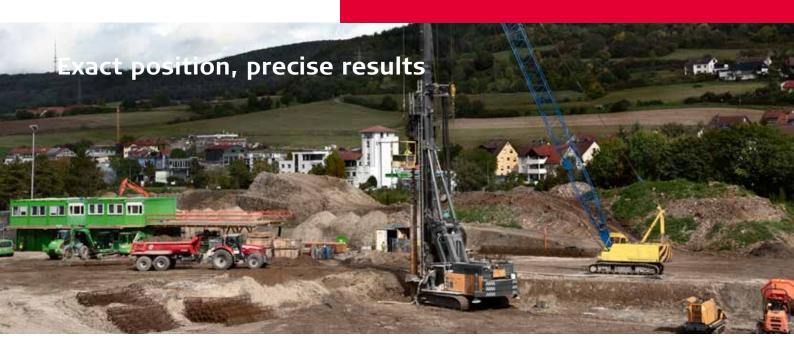

# Increase efficiency and productivity for pilers

The Leica iCON rig iRP3 solution drastically reduces time and costs by completely eliminating dependency on manual stake-outs. Leica iRP3 is the flexible and fast 3D machine control solution to precisely and safely guide operators to the exact position needed for piling in a ground stabilisation construction project. iRP3 now supports the IREDES file format and integrates seamlessly with the iCON portfolio like Leica ConX for project data sharing, project progress monitoring and as-built documentation.