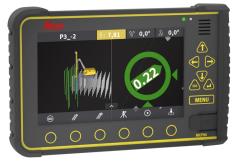

#### **PREPARATION**

- View, track, trace and sync Leica ConX
- Transfer project data via ConX
- Customise the run screen (full 3D, bullseye or split screen views)