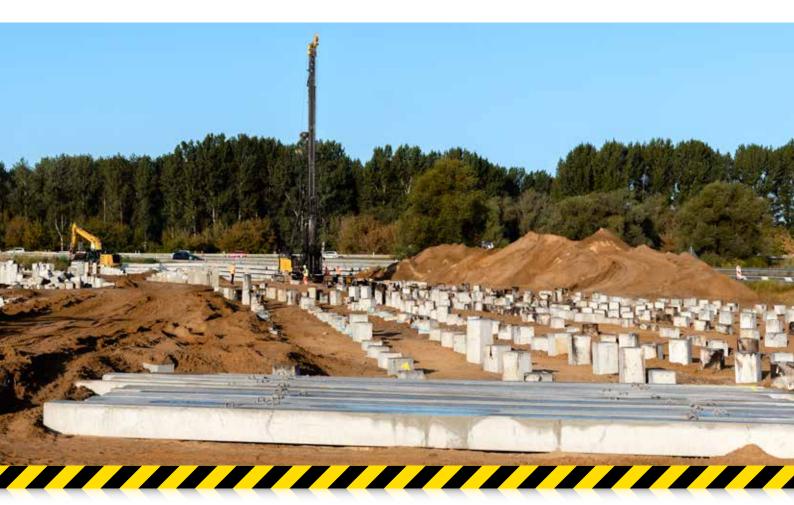

# Increase efficiency and productivity for pilers

The Leica iCON rig iRP3 solution drastically reduces time and costs by completely eliminating dependency on manual stake-outs. Leica iRP3 is the flexible and fast 3D machine control solution to precisely and safely guide operators to the exact position needed for piling in a ground stabilisation construction project. iRP3 now supports the IREDES file format and integrates seamlessly with the iCON portfolio like Leica ConX for project data sharing, project progress monitoring and as-built documentation.