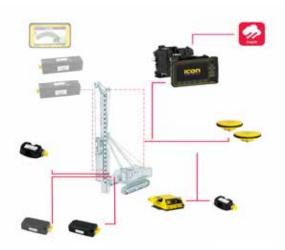

#### **KEY FEATURES OF LEICA ICON PILER**

- Autosnap function selects the pile closest to the tool
- Several configurations available: body-mounted and tower-mounted antennas, dual total station positioning

#### **KEY BENEFITS AND FEATURES OF LEICA ICON PILER**

- Direct support of IREDES, KOF and LandXML data formats
- Integration with manufacturers' on-board systems
- Job reports for quality control and payment release

# **Seamless integration**