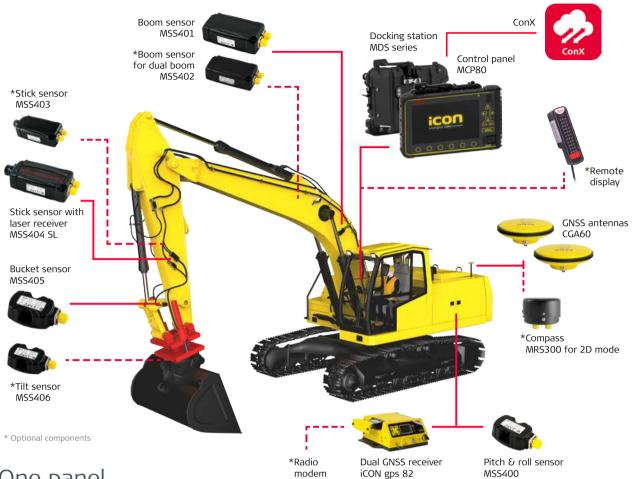

## One panel

The MCP80 panel can handle all 3D applications in the heavy construction industry. The easy-to-use industryleading interface can be used across all 3D machine applications. The panel features a large touch-screen panel with backlit buttons - personalise it to your liking and take it with you from one machine to another. The MDS series docking station stores your latest calibration values and hydraulic parameters for easy swapping of the panel. The docking station makes the panel completely cable-free for easy removal.