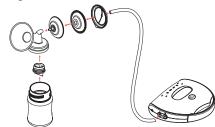

# cimilre S7 Dual Pro

**Quick Start Guide** 





### **Touch Controls**

Cycle Speed (Only available in SYNC Mode)



Press and hold both the up and down level arrows of either side for 3 seconds to mute or unmute sound.

#### **Pump Operation**

To begin pumping, press and hold the power control for Pump 1 or Pump 2 for 3 seconds. Once the pump is powered on, tap the power control for the other side once to begin double pumping.

For single pumping, only use one motor. Tap the power control to pause the motor for the side you will not be pumping.

There are two modes. Levels 1-5 are Massage Mode. Levels 6-12 are Expression Mode.

Para esta información en español visite : cimilrebreastpumps.com/manuals

#### **Pump Operation**



Use the controls on each side to adjust suction levels independently. Tap the SYNC control to use the same