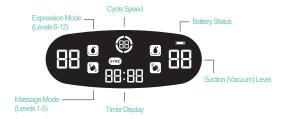

### **Touch Controls**

Cycle Speed (Only available in SYNC Mode)

Press and hold both the up and down level arrows of either side for 3 seconds to mute or unmute sound.

For single pumping, only use one motor. Tap the power control to pause the motor for the side you will not be pumping.

There are two modes. Levels 1-5 are Massage Mode. Levels 6-12 are Expression Mode.

#### **Pump Operation**

Use the controls on each side to adjust suction levels independently. Tap the SYNC control to use the same suction level on both sides. The SYNC light will turn on.

In SYNC Mode, you have 3 cycle speeds in Massage and Expression Modes. To adjust the cycle speed, tap the CYCLE control. When you are not in SYNC Mode, the pump will default to the highest cycle speed (refer to Operations Manual for chart).