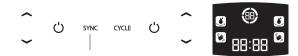

### **Touch Controls**

Cycle Speed (Only available in SYNC Mode)

Press and hold both the up and down level arrows of either side for 3 seconds to mute or unmute sound.

#### **Pump Operation**

To begin pumping, press and hold the power control for Pump 1 or Pump 2 for 3 seconds. Once the pump is powered on, tap the power control for the other side once to begin double pumping.

For single pumping, only use one motor. Tap the power control to pause the motor for the side you will not be pumping.

There are two modes. Levels 1-5 are Massage Mode. Levels 6-12 are Expression Mode.

#### **Pump Operation**

Use the controls on each side to adjust suction levels independently. Tap the SYNC control to use the same suction level on both sides. The SYNC light will turn on.

In SYNC Mode, you have 3 cycle speeds in Massage and Expression Modes. To adjust the cycle speed, tap the CYCLE control. When you are not in SYNC Mode, the pump will default to the highest cycle speed (refer to Operations Manual for chart).

To adjust the suction levels for one side while in SYNC Mode, tap the SYNC control to turn SYNC off. SYNC light will turn off.

To end session in SYNC Mode, tap either power control. To end session when pumping each side independently, tap the power control for each side.