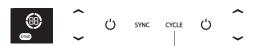

### **Touch Controls**

Cycle Speed (Only available in SYNC Mode)

Press and hold both the up and down level arrows of either side for 3 seconds to mute or unmute sound.

#### **Pump Operation**

Use the controls on each side to adjust suction levels independently. Tap the SYNC control to use the same suction level on both sides. The SYNC light will turn on.

In SYNC Mode, you have 3 cycle speeds in Massage and Expression Modes. To adjust the cycle speed, tap the CYCLE control. When you are not in SYNC Mode, the pump will default to the highest cycle speed (refer to Operations Manual for chart).

To adjust the suction levels for one side while in SYNC Mode, tap the SYNC control to turn SYNC off. SYNC light will turn off.

To end session in SYNC Mode, tap either power control. To end session when pumping each side independently, tap the power control for each side.