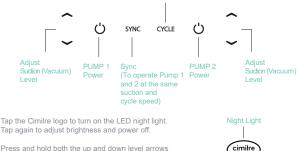

### **Touch Controls**

Cycle Speed (Only available in SYNC Mode)

Press and hold both the up and down level arrows of either side for 3 seconds to mute or unmute sound.

#### **Pump Operation**

To begin pumping, press and hold the power control for Pump 1 or Pump 2 for 3 seconds. Once the pump is powered on, tap the power control for the other side once to begin double pumping.

For single pumping, only use one motor. Tap the power control to pause the motor for the side you will not be pumping.

There are two modes. Levels 1-5 are Massage Mode. Levels 6-12 are Expression Mode.

#### **Pump Operation**

Use the controls on each side to adjust suction levels independently. Tap the SYNC control to use the same suction level on both sides. The SYNC light will turn on.

In SYNC Mode, you have 3 cycle speeds in Massage and Expression Modes. To adjust the cycle speed, tap the CYCLE control. When you are not in SYNC Mode, the pump will default to the highest cycle speed (refer to Operations Manual for chart).

To adjust the suction levels for one side while in SYNC Mode, tap the SYNC control to turn SYNC off. SYNC light will turn off.

To end session in SYNC Mode, tap either power control. To end session when pumping each side independently, tap the power control for each side.