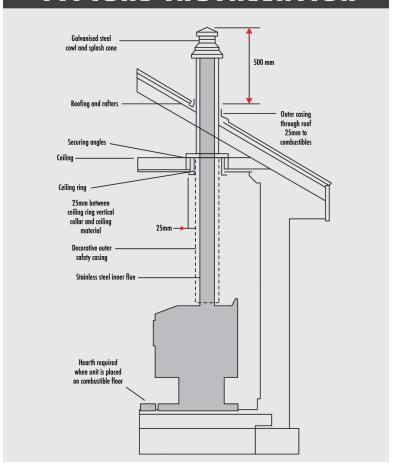

# TYPICAL INSTALLATION

HEAD OFFICE
Illusion Australia Ptd. Ltd.
145 South Gippsland Hwy
Dandenong South 3175
Ph: (03) 9706 9866
Email: sales@ultimatefires.c

Email: sales@ultimatefires.com.au Website: www.ultimatefires.com.au

## FLUE REQUIREMENTS

The flue kit should be installed strictly in accordance with the requirements of Australian Standard AS-2918 (current edition). Thermal testing of the unit was carried out using a Wildcat Industries double skin flue kit. Installation is not restricted to the above brand of flue kit, however any kit used must have been tested to conform with the requirements of Australian Standard AS-2918, with the unit.

### HEARTH REQUIREMENTS

ALL Ultimate SPECTRE SERIES wood fires must be installed on a suitably constructed hearth which conforms with the requirements of Australian Standard AS 2918 (current edition).