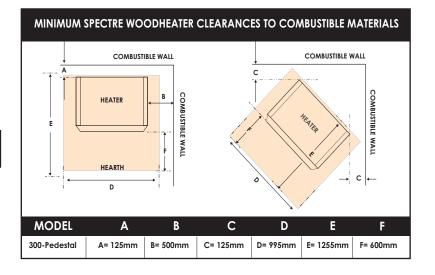

### HEARTH REQUIREMENTS

ALL Ultimate SPECTRE SERIES wood fires must be installed on a suitably constructed hearth which conforms with the requirements of Australian Standard AS 2918 (current edition).