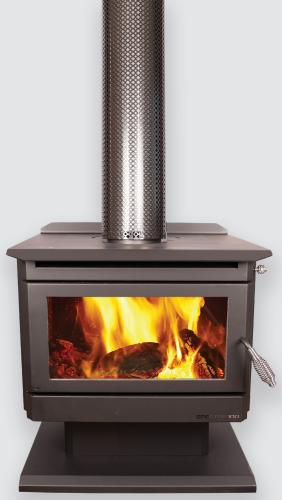

\*Fan option available.

FREESTANDING WOOD FIRES BY ULTIMATE

Australias Leading Woodheater Manufacturer

Relax with the cosy warmth of the new Ultimate SPECTRE 100 PEDESTAL SERIES WOODFIRE. This stylish new addition to our range is ideally suited to heat smaller areas up to 160 sqm. A large door maximises the glass viewing area, creating a mesmerising view of the swirling flames within the firebox. Solid Australian steel construction coupled with innovative design ensures many years of trouble free operation.

There's nothing quite like a wood fired heater to warm the home and there's nothing quite like the all new Ultimate Spectre series of wood fired heaters. Available in Metallic Black finish to compliment your decor. Optional fan available.