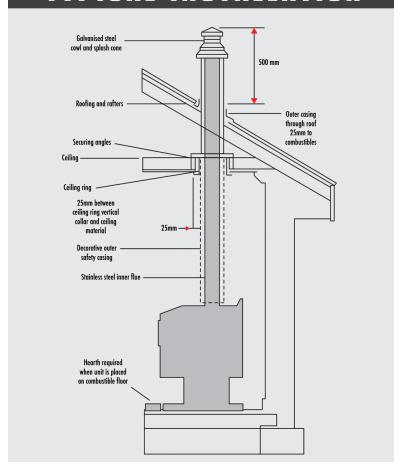

# TYPICAL INSTALLATION

HEAD OFFICE Illusion Australia Ptd. Ltd. 145 South Gippsland Hwy Dandenong South 3175 Ph: (03) 9706 9866 Email: sales@ultimatefires

Email: sales@ultimatefires.com.au Website: www.ultimatefires.com.au

## FLUE REQUIREMENTS

The flue kit should be installed strictly in accordance with the requirements of Australian Standard AS-2918 (current edition). Thermal testing of the unit was carried out using a Wildcat Industries double skin flue kit. Installation is not restricted to the above brand of flue kit, however any kit used must have been tested to conform with the requirements of Australian Standard AS-2918, with the unit.

## HEARTH REQUIREMENTS

ALL Ultimate SPECTRE 100 SERIES wood fires must be installed on a suitably constructed hearth which conforms with the requirements of Australian Standard AS 2918 (current edition).