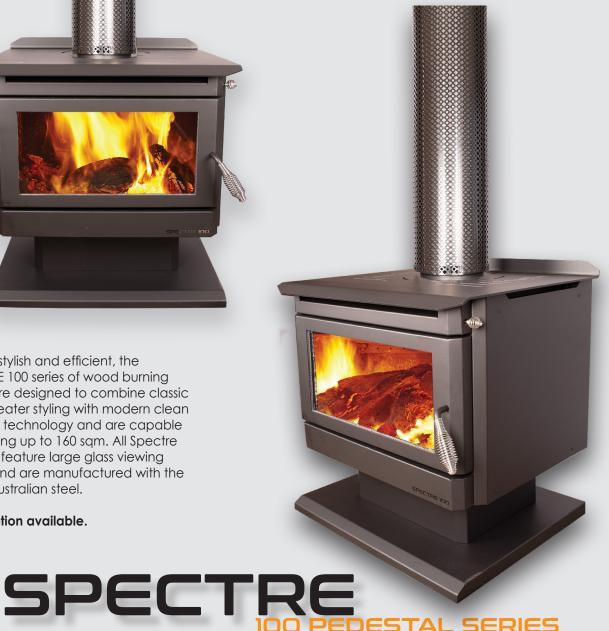

\*Fan option available.

FREESTANDING WOOD FIRES BY ULTIMATE

Australias Leading Woodheater Manufacturer

Relax with the cosy warmth of the new Ultimate SPECTRE 100 PEDESTAL SERIES WOODFIRE. This stylish new addition to our range is ideally suited to heat smaller areas up to 160 sqm. A large door maximises the glass viewing area, creating a mesmerising view of the swirling flames within the firebox. Solid Australian steel construction coupled with innovative design ensures many years of trouble free operation.

There's nothing quite like a wood fired heater to warm the home and there's nothing quite like the all new Ultimate Spectre series of wood fired heaters. Available in Metallic Black finish to compliment your decor. Optional fan available.