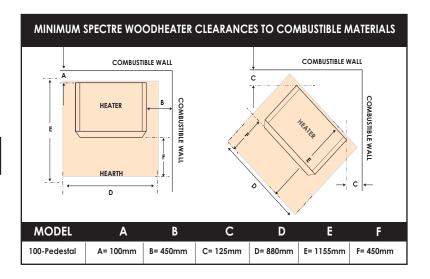

## HEARTH REQUIREMENTS

ALL Ultimate SPECTRE 100 SERIES wood fires must be installed on a suitably constructed hearth which conforms with the requirements of Australian Standard AS 2918 (current edition).