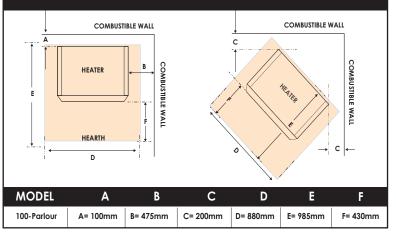

e been tested to conform with the requirements of Australian Standard AS-2918, with the unit.

# TRIPLE BURN SYSTEM

Primary are is drawn into the firebox through air inlets above the appliance door. The air washes down over the inside of the door glass to the fuel load at the base of the firebox. The combustible gases rise to the baffle plate where secondary combustion air ignites those gases. Any unburnt gases are drawn up and over the baffle plate where tertiary combustion air is injected o complete the final stage of Ultimates triple burn system.



HEAD OFFICE Illusion Australia P.L. Dandenong South 3175 Ph: (03) 9706 9866 Email: sales@ultimatefires.com.au Website: www.ultimatefires.com.au

# TYPICAL INSTALLATION



#### MINIMUM SPECTRE WOODHEATER CLEARANCES TO COMBUSTIBLE MATERIALS