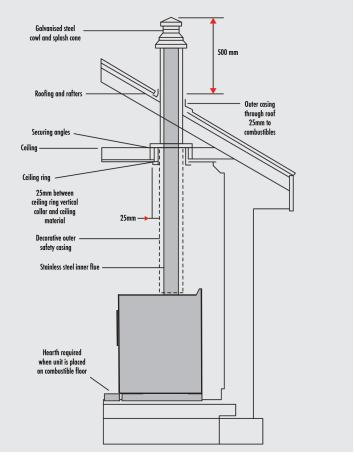

estricted to the above brand of flue kit, however any kit used must have been tested to conform with the requirements of Australian Standard AS-2918, with the unit.

# TRIPLE BURN SYSTEM

Primary are is drawn into the firebox through air inlets above the appliance door. The air washes down over the inside of the door glass to the fuel load at the base of the firebox. The combustible gases rise to the baffle plate where secondary combustion air ignites those gases. Any unburnt gases are drawn up and over the baffle plate where tertiary combustion air is injected o complete the final stage of Ultimates triple burn system.



HEAD OFFICE Illusion Australia P.L. Dandenong South 3175 Ph: (03) 9706 9866 Email: sales@ultimatefires.com.au Website: www.ultimatefires.com.au

# TYPICAL INSTALLATION



#### MINIMUM SPECTRE WOODHEATER CLEARANCES TO COMBUSTIBLE MATERIALS