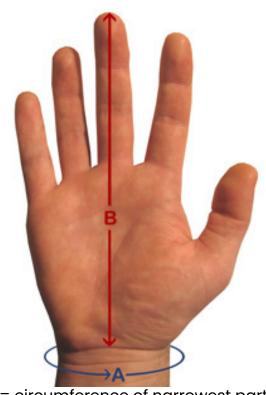

## SIZE GUIDE General Purpose and Mini Gripping Ald

A = circumference of narrowest part of wrist

B = length from crease line (where hand joins wrist) to tip of middle finger