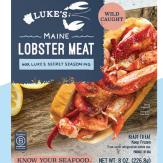

# LOBSTER MEAT

WALLUKE'S SECRET SEASONING

| <b>Nutrition Fac</b>     | ;ts    |
|--------------------------|--------|
| 2 servings per container |        |
| Serving size 4 oz. (1    | 12g)   |
|                          |        |
| Amount per serving       | 40     |
| Calories 1               | 10     |
| % Daily                  | Value* |
| Total Fat 1g             | 1%     |
| Saturated Fat 0g         | 0%     |
| Trans Fat 0g             |        |
| Cholesterol 160mg        | 53%    |
| Sodium 890mg             | 39%    |
| Total Carbohydrate 2g    | 1%     |
| Dietary Fiber 1g         | 4%     |
| Total Sugars 0g          |        |
| Includes 0g Added Sugars | 0%     |
| Protein 21g              |        |
|                          |        |
| Vitamin D 0mcg           | 0%     |
| Calcium 150mg            | 10%    |
| Iron 2mg                 | 10%    |
| Potassium 290mg          | 6%     |

\* The % Daily Value (DV) tells you how much a nutrient in a serving of food contributes to a daily diet. 2,000 calories a day is used for general nutrition advice.

<u>INGREDIENTS</u>: Lobster, Water, Seasoning Packet (spices, including celery seed powder, sea salt, garlic powder), Salt. CONTAINS: Crustacean Shellfish (Lobster).

UPC: 8 60760 00046 3 PACK SIZE: 16 x 8 0Z

LUKE'S

is proud

to be a