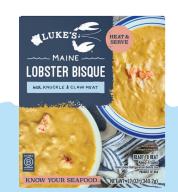

## **LOBSTER BISQUE**

WAL KNUCKLE & CLAW MEAT

| Nutrition Fac<br>1 serving per container<br>Serving size 1 package (3 |        |
|-----------------------------------------------------------------------|--------|
| Amount per serving <b>4</b>                                           | 70     |
| % Daily                                                               | Value* |
| Total Fat 35g                                                         | 45%    |
| Saturated Fat 22g                                                     | 110%   |
| Trans Fat 0g                                                          |        |
| Cholesterol 220mg                                                     | 73%    |
| Sodium 1530mg                                                         | 67%    |
| Total Carbohydrate 17g                                                | 6%     |
| Dietary Fiber 2g                                                      | 7%     |
| Total Sugars 3g                                                       |        |
| Includes <1g Added Sugars                                             | 2%     |
| Protein 12g                                                           |        |
| Vitamin D.Omog                                                        | 00/-   |

| Vitamin D Umcg                                                                                                                       | 0%                   |
|--------------------------------------------------------------------------------------------------------------------------------------|----------------------|
| Calcium 70mg                                                                                                                         | 6%                   |
| Iron 0.6mg                                                                                                                           | 4%                   |
| Potassium 370mg                                                                                                                      | 8%                   |
| * The % Daily Value (DV) tells you how n<br>a serving of food contributes to a daily o<br>a day is used for general nutrition advice | diet. 2,000 calories |

NGREDIENTS: Water, Heavy Cream 40%, Lobster Meat, Potatoes, Sweet Potato, Less Than 2% Of: Cooked Vegetables (carrot, onion, celery), Salt, Sugar, Corn Oil, Potato Flour, Natural Flavor, Maltodextrin, Carrot Powder, Modified Potato Starch, Red Onion, Baked Lobster Meat Including Juices, Salt, Tomato Paste, Potato Flour, Flavoring, Butter (cream, natural flavoring), Dry Whey & Paprika, Butter (cream, salt), Dry Sherry (contains sulfites), Salt, Spice, Paprika. CONTAINS: Milk, Crustacean Shellfish (Lobster), Sulfites from Sherry.

UPC: 8 60760 00049 4 PACK SIZE: 16 x 12 0Z