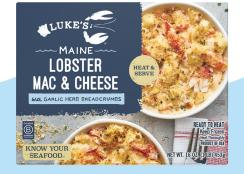

#### LOBSTER MAC & CHEESE

WAA GARLIC HERB BREADCRUMBS

| <b>Nutrition Facts</b><br>2 servings per container |          |         |        |               |  |  |
|----------------------------------------------------|----------|---------|--------|---------------|--|--|
| Serving size 1/2 tray (227g)                       |          |         |        |               |  |  |
| Calories                                           | Per<br>3 | Serving | Per Co | ntainer<br>70 |  |  |
|                                                    |          | % DV*   |        | % DV*         |  |  |
| Total Fat                                          | 33g      | 42%     | 65g    | 83%           |  |  |
| Saturated Fat                                      | 19g      | 95%     | 39g    | 195%          |  |  |
| Trans Fat                                          | 0g       |         | 0g     |               |  |  |
| Cholesterol                                        | 140mg    | 47%     | 275mg  | 92%           |  |  |
| Sodium                                             | 770mg    | 33%     | 1540mg | 67%           |  |  |
| Total Carb.                                        | 10g      | 4%      | 21g    | 8%            |  |  |
| Dietary Fiber                                      | 0g       | 0%      | 1g     | 4%            |  |  |
| Total Sugars                                       | 2g       |         | 3g     |               |  |  |
| Incl. Added Sugars                                 | 0g       | 0%      | 0g     | 0%            |  |  |
| Protein                                            | 10g      |         | 20g    |               |  |  |
|                                                    |          |         |        |               |  |  |
| Vitamin D                                          | 0mcg     | 0%      | 0mcg   | 0%            |  |  |
| Calcium                                            | 170mg    | 15%     | 350mg  | 25%           |  |  |
| Iron                                               | 0mg      | 0%      | 1mg    | 6%            |  |  |
| Potassium                                          | 90mg     | 2%      | 180mg  | 4%            |  |  |

\* The % Daily Value (DV) tells you how much a nutrient in a serving of food contributes to a daily diet. 2,000 calories a day is used for general nutrition advice.

INGREDIENTS: SAUCE: Light Cream, Mascarpone Cheese (cream, skim milk, glucono delta lactone), Water, White Cheddar Cheese (milk, cheese culture, salt, enzymes). Lobster (lobster, water, salt). Onion. Butter (cream, salt), Flour (enriched wheat flour [wheat flour, niacin, reduced iron, thiamine mononitrate, riboflavin, folic acid], malted barley flour), Corn Starch, Salt, Spice, Chives. PASTA: Water, Enriched Durum Semolina (durum semolina wheat flour, niacin, ferrous sulfate, thiamine mononitrate, riboflavin, folic acid), Egg Whites. Lobster: Lobster, Water, Salt. **BREADCRUMBS: Wheat Flour, Parmesan Cheese** (pasteurized part skim milk, cheese culture, salt, enzymes), Olive Oil, Butter (cream, salt), Dehydrated Garlic, Salt, Sugar, Spice, Nonfat Milk, Yeast, Expeller Pressed Sunflower Oil, Dehydrated Lemon Peel, Dehydrated Parsley, Dehydrated Chives. CONTAINS: Egg, Crustacean Shellfish (Lobster), Milk, Wheat.

UPC: 8 60002 03740 0 PACK SIZE: 16 x 16 0Z