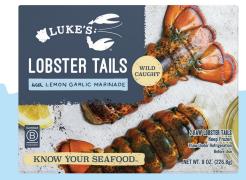

## LOBSTER TAILS

With LEMON GARLIC MARINADE

| Nutrition Fa             | cts            |
|--------------------------|----------------|
| 1 serving per container  |                |
| Serving size 2 tails (   | ۰ <u>۵</u> ۲۳۱ |
| Serving size 2 tans (    | 221 <u>9</u> ) |
| Amount per serving       |                |
| Calories 3               | 30             |
|                          | 00             |
|                          | y Value*       |
| Total Fat 21g            | 27%            |
| Saturated Fat 1.5g       | 9%             |
| Trans Fat 0g             |                |
| Cholesterol 235mg        | 79%            |
| Sodium 1090mg            | 47%            |
| Total Carbohydrate 1g    | 0%             |
| Dietary Fiber 0g         | 0%             |
| Total Sugars 0g          |                |
| Includes 0g Added Sugars | 0%             |
| Protein 31g              |                |
|                          |                |
| Vitamin D 0mcg           | 0%             |
| Calcium 160mg            | 15%            |
| Iron 0.5mg               | 2%             |
| Potassium 400mg          | 8%             |

<u>NGREDIENTS:</u> Lobster (lobster, water, salt), Marinade (canola oil, water, lemon juice concentrate, garlic, mustard, less than 2% of: salt, distilled vinegar, white wine, turmeric, lemon oil, spices, natural flavor, xanthan gum, citric acid, tartaric acid). CONTAINS: Crustacean Shellfish (Lobster), Mustard.

UPC: 8 60760 00045 6 PACK SIZE: 16 x 8 0Z