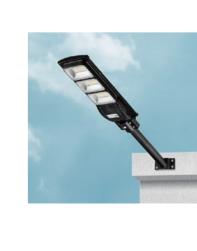

## **ALL IN ONE SOLAR STREET LIGHT**

100W / 150W / 200W

SENSOR MODE · AUTO-WORK · REMOTE CONTROL

## LANGY

| Model                                                                                                            | ES04-30W                                        | ES04-60W        | ES04-90W        | ES04-120W       |
|------------------------------------------------------------------------------------------------------------------|-------------------------------------------------|-----------------|-----------------|-----------------|
| Solar panel                                                                                                      | 6V/7W/Poly                                      | 6V/9W/Poly      | 6V/13W/Poly     | 6V/20W/Poly     |
| Battery                                                                                                          | 3.2V 5Ah                                        | 3.2V 10Ah       | 3.2V 15Ah       | 3.2V 18Ah       |
| LED light source                                                                                                 | SMD 2835*60pcs                                  | SMD 2835*120pcs | SMD 2835*180pcs | SMD 2835*240pcs |
| Control mode                                                                                                     | Light + Time + Remote + Radar control           |                 |                 |                 |
| Lamp rated light lumen                                                                                           | 100Lm/W                                         |                 |                 |                 |
| Discharging time                                                                                                 | 1-2 days                                        |                 |                 |                 |
| Charging time                                                                                                    | Full charge with 6-7h sunshine                  |                 |                 |                 |
| Waterproof level                                                                                                 | IP65                                            |                 |                 |                 |
| Installation height                                                                                              | 3-4m                                            | 4-5m            | 5-6m            | 5-6m            |
| Material                                                                                                         | ABS Anti-UV engineering plastic shell + PE lens |                 |                 |                 |
| Warranty                                                                                                         | 1 year                                          |                 |                 |                 |
| <b>Features:</b><br>1. ABS Anti-UV engineering plastic shell,high strength, good toughness,can be used outdoors. |                                                 |                 |                 |                 |