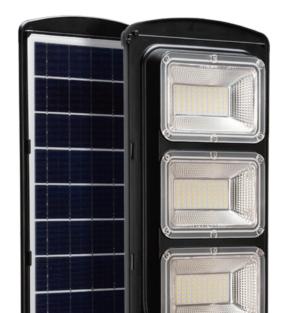

## LANGY

| Model                                                                                                            | ES04-30W                                        | ES04-60W        | ES04-90W        | ES04-120W       |
|------------------------------------------------------------------------------------------------------------------|-------------------------------------------------|-----------------|-----------------|-----------------|
| Solar panel                                                                                                      | 6V/7W/Poly                                      | 6V/9W/Poly      | 6V/13W/Poly     | 6V/20W/Poly     |
| Battery                                                                                                          | 3.2V 5Ah                                        | 3.2V 10Ah       | 3.2V 15Ah       | 3.2V 18Ah       |
| LED light source                                                                                                 | SMD 2835*60pcs                                  | SMD 2835*120pcs | SMD 2835*180pcs | SMD 2835*240pcs |
| Control mode                                                                                                     | Light + Time + Remote + Radar control           |                 |                 |                 |
| Lamp rated light lumen                                                                                           | 100Lm/W                                         |                 |                 |                 |
| Discharging time                                                                                                 | 1-2 days                                        |                 |                 |                 |
| Charging time                                                                                                    | Full charge with 6-7h sunshine                  |                 |                 |                 |
| Waterproof level                                                                                                 | IP65                                            |                 |                 |                 |
| Installation height                                                                                              | 3-4m                                            | 4-5m            | 5-6m            | 5-6m            |
| Material                                                                                                         | ABS Anti-UV engineering plastic shell + PE lens |                 |                 |                 |
| Warranty                                                                                                         | 1 year                                          |                 |                 |                 |
| <b>Features:</b><br>1. ABS Anti-UV engineering plastic shell,high strength, good toughness,can be used outdoors. |                                                 |                 |                 |                 |