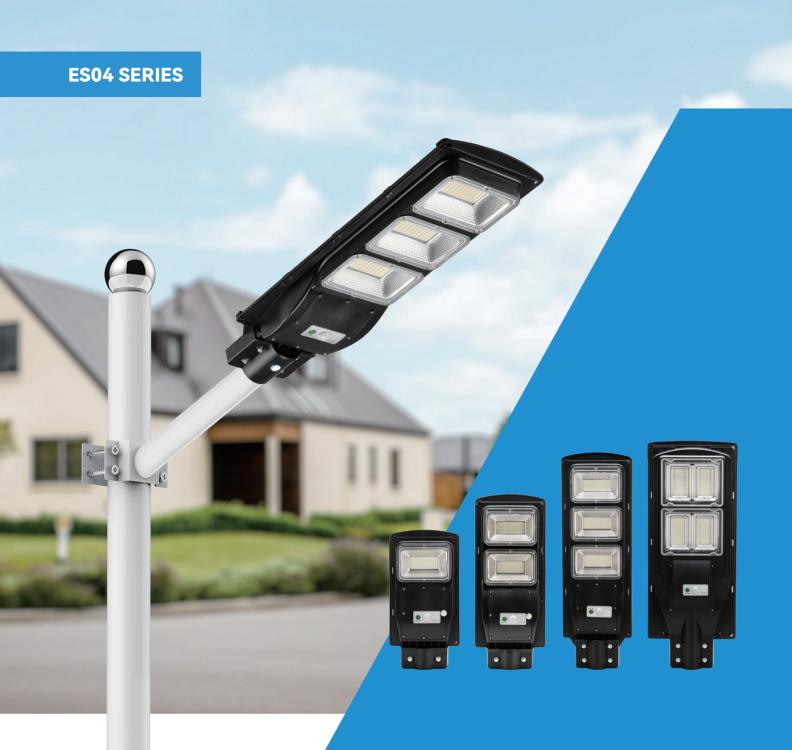

## **ALL IN ONE SOLAR STREET LIGHT**

100W / 150W / 200W

SENSOR MODE · AUTO-WORK · REMOTE CONTROL

## LANGY

| Model                                                                                                            | ES04-30W                                        | ES04-60W        | ES04-90W        | ES04-120W       |
|------------------------------------------------------------------------------------------------------------------|-------------------------------------------------|-----------------|-----------------|-----------------|
| Solar panel                                                                                                      | 6V/7W/Poly                                      | 6V/9W/Poly      | 6V/13W/Poly     | 6V/20W/Poly     |
| Battery                                                                                                          | 3.2V 5Ah                                        | 3.2V 10Ah       | 3.2V 15Ah       | 3.2V 18Ah       |
| LED light source                                                                                                 | SMD 2835*60pcs                                  | SMD 2835*120pcs | SMD 2835*180pcs | SMD 2835*240pcs |
| Control mode                                                                                                     | Light + Time + Remote + Radar control           |                 |                 |                 |
| Lamp rated light lumen                                                                                           | 100Lm/W                                         |                 |                 |                 |
| Discharging time                                                                                                 | 1-2 days                                        |                 |                 |                 |
| Charging time                                                                                                    | Full charge with 6-7h sunshine                  |                 |                 |                 |
| Waterproof level                                                                                                 | IP65                                            |                 |                 |                 |
| Installation height                                                                                              | 3-4m                                            | 4-5m            | 5-6m            | 5-6m            |
| Material                                                                                                         | ABS Anti-UV engineering plastic shell + PE lens |                 |                 |                 |
| Warranty                                                                                                         | 1 year                                          |                 |                 |                 |
| <b>Features:</b><br>1. ABS Anti-UV engineering plastic shell,high strength, good toughness,can be used outdoors. |                                                 |                 |                 |                 |