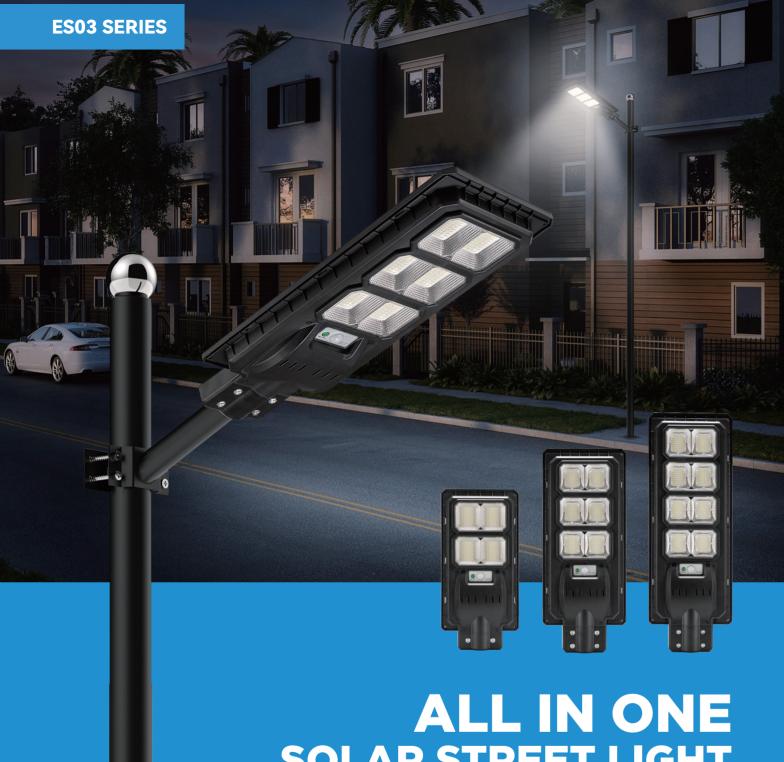

## Features:

- 1. ABS Anti-UV engineering plastic shell, high strength, good toughness, can be used outdoors.
- 2. The function board with high conversion rate of polysilicon has safe and stable performance and long life.
- 3. The use of high capacity 32650 lithiun iron phosphate batteries, using a cycle of up till 500 times.
- 4. All in one structure, simple installation, improve work efficiency.
- 5. Light control+PIR sensor.

## **SOLAR STREET LIGHT**

100W / 150W / 200W