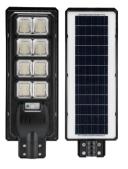

## **SOLAR STREET LIGHT**

100W / 150W / 200W

| Model                  | ES03-100W                                       | ES03-150W       | ES03-200W       |
|------------------------|-------------------------------------------------|-----------------|-----------------|
| Solar panel            | 6V/9W/Poly                                      | 6V/12W/Poly     | 6V/15W/Poly     |
| Battery                | 3.2V 10Ah                                       | 3.2V 15Ah       | 3.2V 20Ah       |
| LED light source       | SMD 5730*180pcs                                 | SMD 5730*270pcs | SMD 5730*360pcs |
| Control mode           | Light + Time + Radar + Remote control           |                 |                 |
| Lamp rated light lumen | 100Lm/W                                         |                 |                 |
| Discharging time       | 1-2 days                                        |                 |                 |
| Charging time          | Full charge with 6-7h sunshine                  |                 |                 |
| Waterproof level       | IP65                                            |                 |                 |
| Installation height    | 4-5m                                            | 5-6m            | 5-6m            |
| Material               | ABS Anti-UV engineering plastic shell + PE lens |                 |                 |
| Warranty               | 1 year                                          |                 |                 |