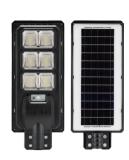

## **SOLAR STREET LIGHT**

100W / 150W / 200W

| Model                  | ES03-100W                                       | ES03-150W       | ES03-200W       |
|------------------------|-------------------------------------------------|-----------------|-----------------|
| Solar panel            | 6V/9W/Poly                                      | 6V/12W/Poly     | 6V/15W/Poly     |
| Battery                | 3.2V 10Ah                                       | 3.2V 15Ah       | 3.2V 20Ah       |
| LED light source       | SMD 5730*180pcs                                 | SMD 5730*270pcs | SMD 5730*360pcs |
| Control mode           | Light + Time + Radar + Remote control           |                 |                 |
| Lamp rated light lumen | 100Lm/W                                         |                 |                 |
| Discharging time       | 1-2 days                                        |                 |                 |
| Charging time          | Full charge with 6-7h sunshine                  |                 |                 |
| Waterproof level       | IP65                                            |                 |                 |
| Installation height    | 4-5m                                            | 5-6m            | 5-6m            |
| Material               | ABS Anti-UV engineering plastic shell + PE lens |                 |                 |
| Warranty               | 1 year                                          |                 |                 |