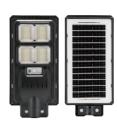

## **SOLAR STREET LIGHT**

100W / 150W / 200W

| Model                  | ES03-100W                                       | ES03-150W       | ES03-200W       |
|------------------------|-------------------------------------------------|-----------------|-----------------|
| Solar panel            | 6V/9W/Poly                                      | 6V/12W/Poly     | 6V/15W/Poly     |
| Battery                | 3.2V 10Ah                                       | 3.2V 15Ah       | 3.2V 20Ah       |
| LED light source       | SMD 5730*180pcs                                 | SMD 5730*270pcs | SMD 5730*360pcs |
| Control mode           | Light + Time + Radar + Remote control           |                 |                 |
| Lamp rated light lumen | 100Lm/W                                         |                 |                 |
| Discharging time       | 1-2 days                                        |                 |                 |
| Charging time          | Full charge with 6-7h sunshine                  |                 |                 |
| Waterproof level       | IP65                                            |                 |                 |
| Installation height    | 4-5m                                            | 5-6m            | 5-6m            |
| Material               | ABS Anti-UV engineering plastic shell + PE lens |                 |                 |
| Warranty               | 1 year                                          |                 |                 |