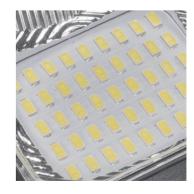

| Model                  | ES03-100W                                       | ES03-150W       | ES03-200W       |
|------------------------|-------------------------------------------------|-----------------|-----------------|
| Solar panel            | 6V/9W/Poly                                      | 6V/12W/Poly     | 6V/15W/Poly     |
| Battery                | 3.2V 10Ah                                       | 3.2V 15Ah       | 3.2V 20Ah       |
| LED light source       | SMD 5730*180pcs                                 | SMD 5730*270pcs | SMD 5730*360pcs |
| Control mode           | Light + Time + Radar + Remote control           |                 |                 |
| Lamp rated light lumen | 100Lm/W                                         |                 |                 |
| Discharging time       | 1-2 days                                        |                 |                 |
| Charging time          | Full charge with 6-7h sunshine                  |                 |                 |
| Waterproof level       | IP65                                            |                 |                 |
| Installation height    | 4-5m                                            | 5-6m            | 5-6m            |
| Material               | ABS Anti-UV engineering plastic shell + PE lens |                 |                 |
| Warranty               | 1 year                                          |                 |                 |