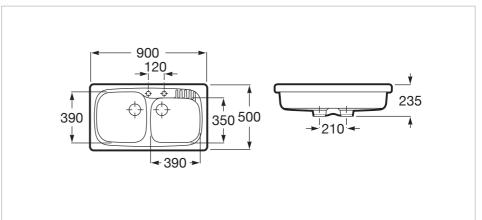

## Dimensions

Length: 900 mm. Width: 500 mm. Height: 180 mm.

#### **Technical drawings**