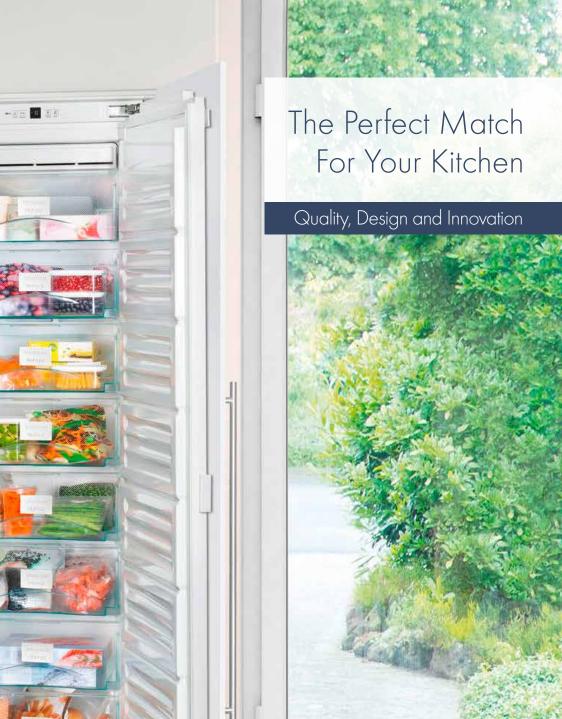

MagicEye control system: Our control panel ensures all functions are easy and convenient to use as well as guaranteeing that the settings selected remain accurate and constant.

VarioSpace: The freezer includes drawers and glass shelves that can be conveniently removed to create extra storage space. It's Liebherr's very practical solution to quickly accommodate even bulky items.