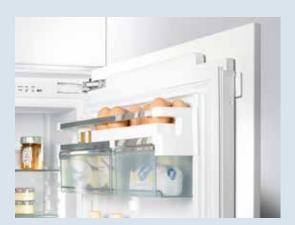

MagicEye control system: Our control panel ensures all functions are easy and convenient to use as well as guaranteeing that the settings selected remain accurate and constant.

VarioSpace: The freezer includes drawers and glass shelves that can be conveniently removed to create extra storage space. It's Liebherr's very practical solution to quickly accommodate even bulky items.