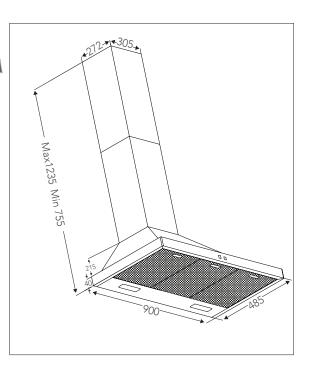

Technical data

• Dimensions: (W x D)

• 3 x aluminium mesh filters

• 2 x 25W incandescent light bulbs

900 x 485 mm