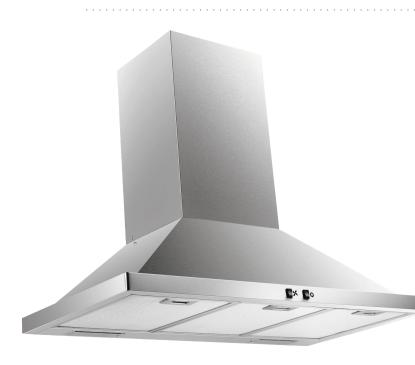

## SILENT WALLMOUNT RANGEHOOD // 90cm

- Easy to use this stainless steel wallmount rangehood is striking in its appearance, and remarkable in its practical performance.
- Silent extraction paired with an externally mounted motor for effective extraction of steam, smoke and odours, leaves your kitchen air fresher.
- **Strong lighting** incandescent lighting over the cooking zone.
- Mesh filters aluminium, dishwasher safe.

## Motor power

Stainless steel finish

Description

- Silent external motor systemSingle speed with switch button
- controls
- Incandescent lighting
- Aluminium, dishwasher safe filters

WARRANTY

Scandium<sup>®</sup> kitchen appliances covered by a 3 Year Warranty, and is serviced by our experienced Australian Customer Care network.