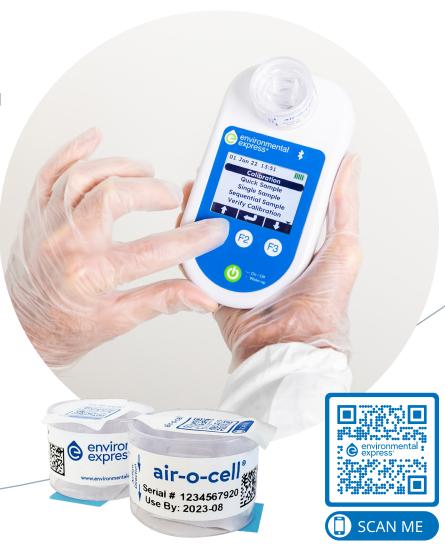

## IAQ 15 Connect™

Indoor Air Quality Sampling Pump

The IAQ 15 Connect is an advanced portable, battery-powered air sampling pump designed for exclusive use with Air-O-Cell® and Via-Cell® cassettes for fast sample collection.

- Most compact design—allows sampling of crawl spaces, HVAC vents and other confined sampling areas
- Longest lasting battery life—up to 99 five-minute samples on new, fully charged battery
- IAQ specific calibration—the only sampling pump with calibration verification and accuracy at 15 L/min
- Mobile device data access—connect via Bluetooth® for access to pump sampling event information on your phone or mobile device
- Fit for purpose sampling modes—various sampling durations including 1, 2, 5, or 10 minutes to meet any sampling need

Germany: +49 (0) 9377 92030

India: +1.800.266.1244 Italy: +39 (0) 1313 89513 All other countries: +1.843.881.6560

Environmental Express is an Antylia Scientific company Find out more at antylia.com

Each IAQ 15 Connect Kit includes an IAQ 15 Connect pump, 10 Air-O-Cell cassettes, an Air-O-Cell air flow indicator, battery pack, battery cover key, AC power adapter, and carrying case.