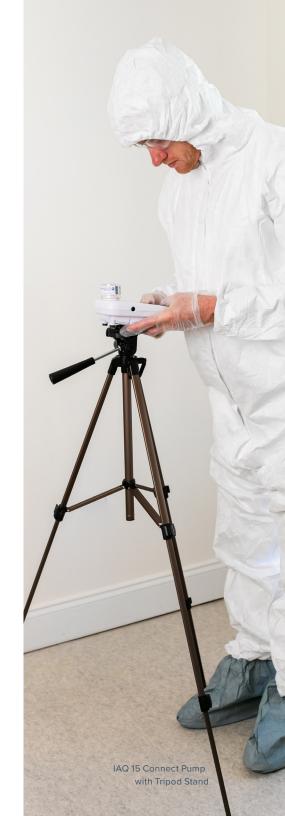

SCAN ME

Scan the QR code to download the IAQ 15 App

| Related Products & Accessories                                                                                                                                                                                                               |                      |
|----------------------------------------------------------------------------------------------------------------------------------------------------------------------------------------------------------------------------------------------|----------------------|
| IAQ 15 Connect Kit                                                                                                                                                                                                                           | IAQ 15 CONNECT       |
| IAQ 15 Connect Pro Kit with Accessories Includes an IAQ 15 Connect pump, 10 Air-O-Cell cassettes, 25 Bio-Tape™ slides, an Air-O-Cell air flow indicator, tripod stand, battery pack, battery cover key, AC power adapter, and carrying case. | IAQ 15 CONNECT-PROKI |
| TSI® 4046 Flow Calibrator Kit                                                                                                                                                                                                                | ZBP-200-CAL          |
| Air-O-Cell Air Flow Indicator for IAQ 15 Connect                                                                                                                                                                                             | 02398                |
| Via-Cell Air Flow Indicator for IAQ 15 Connect                                                                                                                                                                                               | 02399                |
| Air-O-Cell Cassettes (50/pk)                                                                                                                                                                                                                 | AOC050               |
| Air-O-Cell Cassettes (10/pk)                                                                                                                                                                                                                 | AOC010               |
| Via-Cell Cassettes (10/pk)                                                                                                                                                                                                                   | VIA010               |
| Heavy-duty Tripod Sampling Stand                                                                                                                                                                                                             | ZA0043               |
| Remote Extension Tubing, 5 ft                                                                                                                                                                                                                | ZBP-310              |