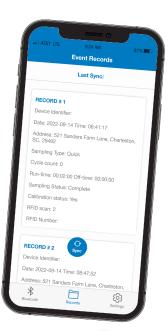

## Retrieve Sampling Records with the IAQ 15 App

The IAQ 15 Connect pairs with our IAQ 15 app, available on the Apple App Store and Google Play.

Connect the app to the pump using Bluetooth® to retrieve multiple records, including location, sampling type, cycle count, run-time, calibration status, RFID information, and more.