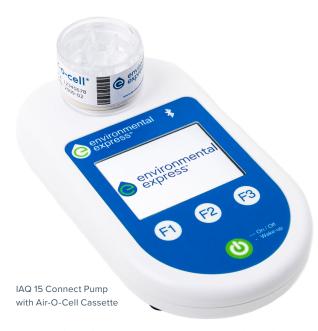

## IAQ 15 Connect™

Indoor Air Quality Sampling Pump

The IAQ 15 Connect is an advanced portable, battery-powered air sampling pump designed for exclusive use with Air-O-Cell® and Via-Cell® cassettes for fast sample collection.

Germany: +49 (0) 9377 92030

India: +1.800.266.1244 Italy: +39 (0) 1313 89513 All other countries: +1.843.881.6560

Environmental Express is an Antylia Scientific company Find out more at antylia.com

Each IAQ 15 Connect Kit includes an IAQ 15 Connect pump, 10 Air-O-Cell cassettes, an Air-O-Cell air flow indicator, battery pack, battery cover key, AC power adapter, and carrying case.