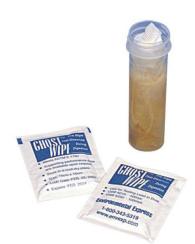

#### **Eco Transfer Tube**

A single, easy-to-use container for both transfer and digestion of field-collected wipe samples.

- Economical choice for sample collection and digestion
- Certified for lead and beryllium using ICP-MS analysis
- Perfect for transporting GhostWipe® surface wipes from the field to the lab for digestion