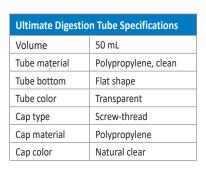

## Ulti Digestion Tube

Ultimate digestion tube is certified for trace level metal analysis using mass spectrometry. On delivery, a COA for 68 elements is provided, ensuring low levels of background contamination for accurate quantitation where it is needed most.

- Certificate of volume accuracy and metals background analysis for 68 elements to both ppb and ppt (parts per trillion) levels!
- Volume graduations for accurate sample filling
- Specially designed packaging ensure tubes arrive ready to use