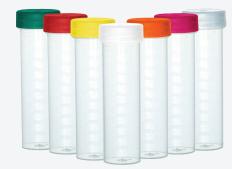

| Select the tube that meets your analysis requirements |                                                                                           |                                                |
|-------------------------------------------------------|-------------------------------------------------------------------------------------------|------------------------------------------------|
| Tube Name                                             | Description                                                                               | Cap Colors                                     |
| Eco Transfer Tube                                     | Certified for lead and beryllium only                                                     | Mint green                                     |
| Certi Digestion Tube                                  | Low level certification for 68 elements and volume certified                              | White, Yellow, Orange, Red, Pink, Green, Clear |
| Ulti Digestion Tube                                   | Trace level certification for 68 elements to both ppb and ppt levels and volume certified | Natural clear                                  |

# Assorted Tube Caps

Screw thread caps help eliminate transfer requirements and provide an efficient yet cost-saving solution for digestion, filtration, and storage of samples. Plus, having a choice of color allows quick identification of sample type when aligned with lab SOPs.

- Linered and linerless caps available
- Accessories such as reflux caps, watch glasses, and filtration devices available

**Eco Transfer Tube** 

Certi Digestion Tubes

Ulti Digestion Tube