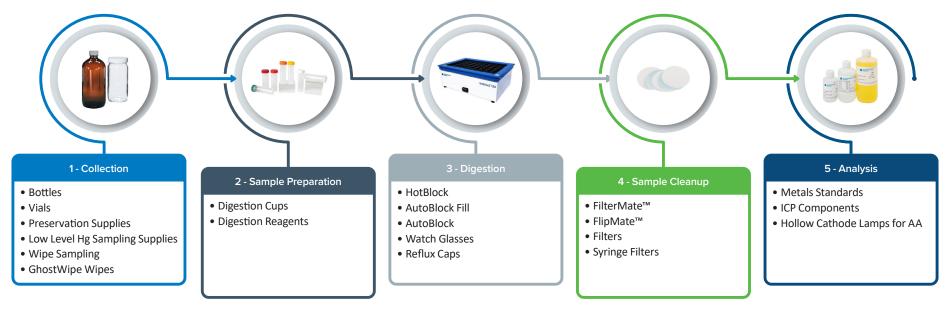

# **Trace metals analysis:** From sample collection to results

Environmental Express provides a full line of Metals Digestion single-use consumables and equipment to support thorough digestion, extraction and analysis of metals from air, water and soil matrices.

The combination of our innovative products provide repeatable performance and overall time savings that allow labs to meet sample throughput demands and deliver results on time.

| Popular metals digestion products       | Item numbers                                                                        |
|-----------------------------------------|-------------------------------------------------------------------------------------|
| Collection bottles                      | BPC1406, BPC1147                                                                    |
| Certi Tube                              | UC475-NL, SC490, SC415                                                              |
| Ulti Tube                               | UCC000-50                                                                           |
| HotBlock                                | SC154, SC2050-54, SC1831                                                            |
| Reflux caps                             | SC506, SC505, SC610                                                                 |
| FlipMate                                | SC0601, SC0301                                                                      |
| FilterMate                              | SC0401, SC0421, SC0408                                                              |
| Multi element (Metals), ICP-MS standard | We offer a vast standards selection.<br>Visit environmentalexpress.com to view all. |