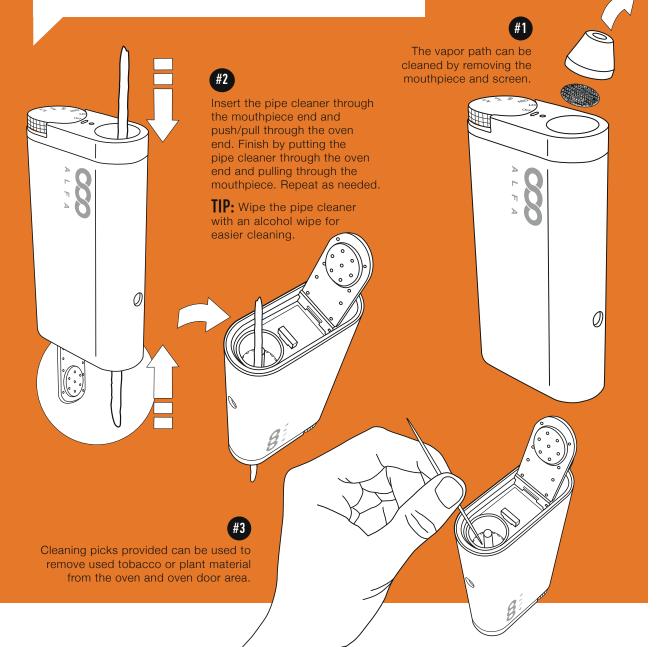

## **CLEANING YOUR ALFA**

### **CLEANING**

Goboof recommends that you clean the Alfa regularly to preserve flavor and to keep it in good condition.

**CAUTION:** The oven gets very hot when in use.

© 2014 Goboof Products Ltd. All rights reserved. Goboof® and the Carve logo / device are registered trademarks of Goboof Products Ltd.