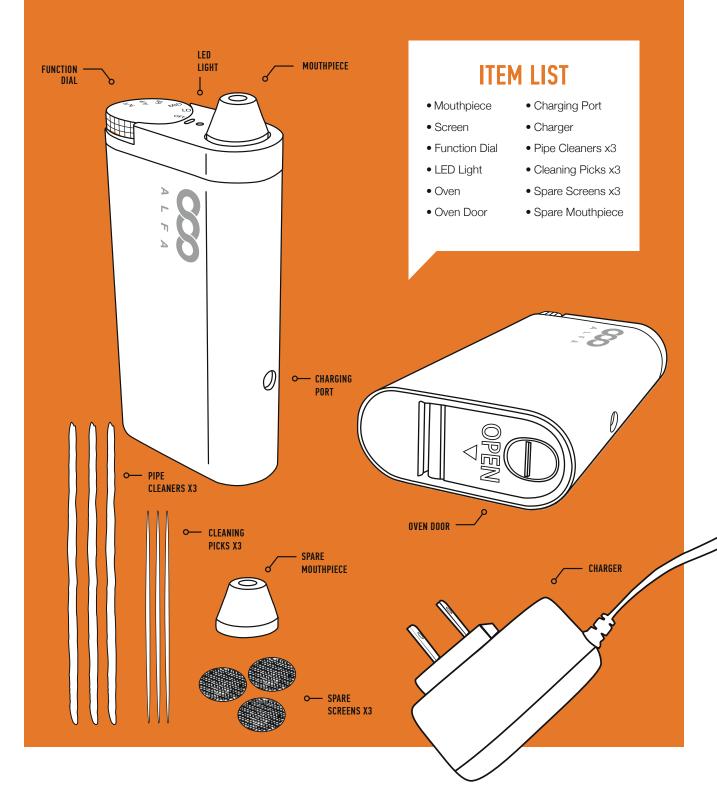

## **ALFA FEATURES**

## **USING YOUR ALFA**

### CHARGE BATTERY #1 The Alfa uses a lithium-ion battery, which comes partially charged. To charge, plug the provided power adapter into a wall outlet and connect the DC jack to the vaporizer. No damage will occur to the vaporizer or battery if used prior to a full charge. **#2 LOAD OVEN** Open oven door, insert your ground Ő, tobacco and then close the oven door. CAUTION: The oven gets very hot when in use. POWER ON #3 LO 0 Rotate the function dial to your preferred vaporizing setting to turn on the Alfa. **#4 ENJOY** After turning on, the Alfa takes approx. 30 seconds

to heat up. While heating the light will blink green. When ready the light will be a solid green.