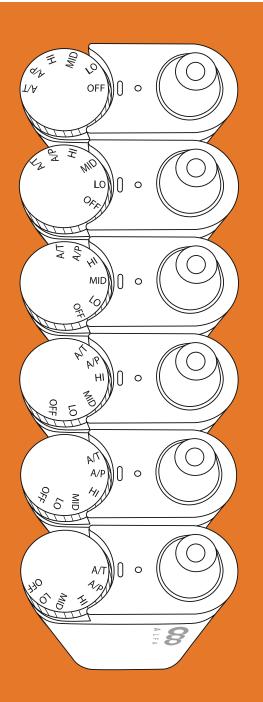

### **ALFA FUNCTIONS**

| OFF | Powered off            |
|-----|------------------------|
| LO  | Constant 190°C / 374°F |
| MID | Constant 210°C / 410°F |
| н   | Constant 225°C / 437°F |
| A/P | Automatic Heat-By-Puff |
| A/T | Automatic Heat-By-Time |

- LO In this mode the vaporizer will produce vapor at a constant 190°C / 374°F
- MID In this mode the vaporizer will produce vapor at a constant 210°C / 410°F
- HI In this mode the vaporizer will produce vapor at a constant 220°C / 428°F
- A/P In this mode the vaporizer will heat up to 190°C at which point it is ready to use. After that the vaporizer will incrementally increase in temperature after every puff until it reaches a maximum temperature of 220°C.
- A/T In this mode the vaporizer will heat up to 190°C at which point it is ready to use.
  After that the vaporizer will incrementally increase in temperature every 3 minutes until it reaches a maximum temperature of 220°C.