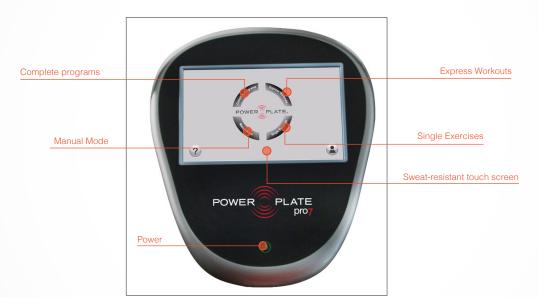

## The Ultimate for Performance.

Achieve functional training results like never before with the Power Plate® pro7<sup>TM</sup>. Scientifically proven to get results in half the time of traditional programs, your clients will feel the difference in just one session. The pro7 is the first commercial vibration training machine to feature an integrated LCD touch screen with Functional Interactive Training (F.I.T.) software, taking clients through every stage of their Power Plate program. Equipped with embedded proMOTION<sup>TM</sup> multidirectional cables with variable resistance and the largest Power Plate platform available, training clients on the pro7 is limited only to your imagination.

Functional training made simple.