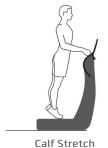

PLATE.

Squat w/Static Strap

For training tips, workouts and even more ways to get the most out of our products, download the Power Plate App.