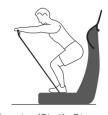

PLATE.

Squat w/Static Strap

For training tips, workouts and even more ways to get the most out of our products, download the Power Plate App.