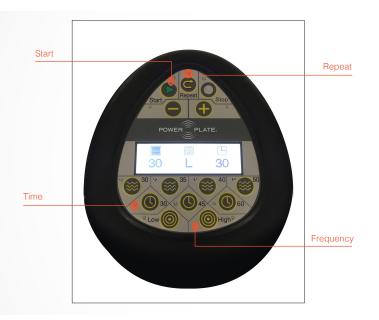

## Power Plate® pro5HP™ Features

71-HPR-3200

| Color (Standard)                | Matte black                                                                                                                                                                         |
|---------------------------------|-------------------------------------------------------------------------------------------------------------------------------------------------------------------------------------|
| Dimensions (W x D x H)          | 38in x 45in x 13in / 96cm x 114cm x 34cm                                                                                                                                            |
| Platform Dimensions (W x D x H) | 34in x 30in / 86.3cm x 76.2cm                                                                                                                                                       |
| Case Dimensions (W x D x H)     | 48in x 48in x 25.5in / 122cm x 122cm x 65cm                                                                                                                                         |
| Weight                          | 396lb / 180kg                                                                                                                                                                       |
| Weight                          | 396lb / 180kg                                                                                                                                                                       |
| Power Supply                    | 100-240 VAC, 50/60 Hz, Nominal Power: 160-265VA, Universal Voltage                                                                                                                  |
| Maximum Load                    | 500lb / 227kg                                                                                                                                                                       |
| Operation                       | User-friendly display and remote control                                                                                                                                            |
| DualSync™Twin Motor System      | DualSync Twin Motor System maintains precise balance at any frequency and amplitude level, allowing perfect synchronisation of vibration for maximum muscle response and efficiency |
| Stabilization System            | Advanced stabilization and compensation system                                                                                                                                      |
| Frequency                       | 25-50Hz; 1Hz Increments                                                                                                                                                             |
| Time Selections                 | 30, 60 seconds / up to 9 minutes                                                                                                                                                    |
| Amplitude / Vibration Setting   | Low or High                                                                                                                                                                         |
| Certifications                  | CE, PSE                                                                                                                                                                             |
| Warranty                        | 3 years hardware / 1 year electronics / 1 year labor                                                                                                                                |