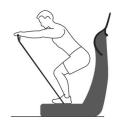

Squat w/Static Strap

Calf Stretch

For training tips, workouts and even more ways to get the most out of our products, download the Power Plate App.