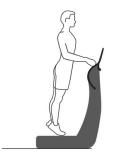

Squat w/Static Strap

Calf Stretch

For training tips, workouts and even more ways to get the most out of our products, download the Power Plate App.