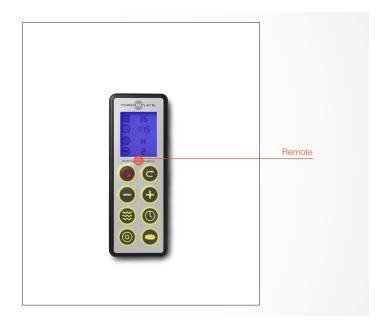

## Performance in a Practical Package.

The Power Plate® pro5HP™ High Performance model is designed to meet the needs of the world's elite athletes. The columnless design allows for 360-degree range of motion around the plate surface or for integration with other equipment such as a squat rack, so athletes can perform a full range of static, dynamic and plyometric exercises. The user-friendly remote control allows athletes or their trainers to adjust settings instantly and without interruption to their workout. The HP model has an optional travel case so it can be conveniently stored away or transported, making it ideal for professional athletes who are on the move.