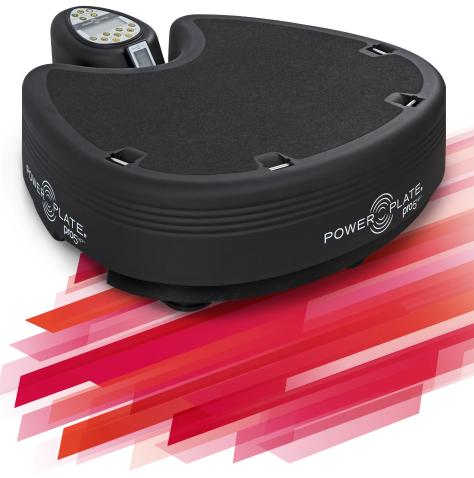

## Performance in a Practical Package.

The Power Plate® pro5HP™ High Performance model is designed to meet the needs of the world's elite athletes. The columnless design allows for 360-degree range of motion around the plate surface or for integration with other equipment such as a squat rack, so athletes can perform a full range of static, dynamic and plyometric exercises. The user-friendly remote control allows athletes or their trainers to adjust settings instantly and without interruption to their workout. The HP model has an optional travel case so it can be conveniently stored away or transported, making it ideal for professional athletes who are on the move.

## Power Plate® pro5HP™ Features

71-HPR-3200

| Color (Standard)                | Matte black                                                                                                                                                                         |
|---------------------------------|-------------------------------------------------------------------------------------------------------------------------------------------------------------------------------------|
| Dimensions (W x D x H)          | 38in x 45in x 13in / 96cm x 114cm x 34cm                                                                                                                                            |
| Platform Dimensions (W x D x H) | 34in x 30in / 86.3cm x 76.2cm                                                                                                                                                       |
| Case Dimensions (W x D x H)     | 48in x 48in x 25.5in / 122cm x 122cm x 65cm                                                                                                                                         |
| Weight                          | 396lb / 180kg                                                                                                                                                                       |
| Weight                          | 396lb / 180kg                                                                                                                                                                       |
| Power Supply                    | 100-240 VAC, 50/60 Hz, Nominal Power: 160-265VA, Universal Voltage                                                                                                                  |
| Maximum Load                    | 500lb / 227kg                                                                                                                                                                       |
| Operation                       | User-friendly display and remote control                                                                                                                                            |
| DualSync™Twin Motor System      | DualSync Twin Motor System maintains precise balance at any frequency and amplitude level, allowing perfect synchronisation of vibration for maximum muscle response and efficiency |
| Stabilization System            | Advanced stabilization and compensation system                                                                                                                                      |
| Frequency                       | 25-50Hz; 1Hz Increments                                                                                                                                                             |
| Time Selections                 | 30, 60 seconds / up to 9 minutes                                                                                                                                                    |
| Amplitude / Vibration Setting   | Low or High                                                                                                                                                                         |
| Certifications                  | CE, PSE                                                                                                                                                                             |
| Warranty                        | 3 years hardware / 1 year electronics / 1 year labor                                                                                                                                |