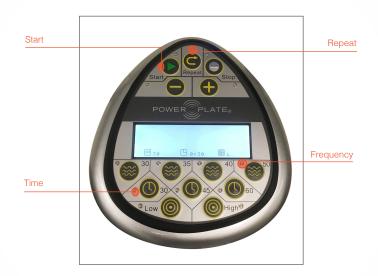

## Power Plate® pro5™ Features

71-PR5-3100 71-PR5-3200

| Color (Standard)               | Silver or Black                                                                                                                                                                     |
|--------------------------------|-------------------------------------------------------------------------------------------------------------------------------------------------------------------------------------|
| Dimensions (W x D x H)         | 34in x 42in x 61in / 87cm x 107cm x 156cm                                                                                                                                           |
| Platform Dimensions (W x D)    | 34in x 30in / 86.3cm x 76.2cm                                                                                                                                                       |
| Weight (With Packaging)        | 356lb / 162kg                                                                                                                                                                       |
| Weight (Without Packaging)     | 301lb / 137kg                                                                                                                                                                       |
| Power Supply                   | AC100-240V                                                                                                                                                                          |
| Nominal Power in Operation     | 160-265VA                                                                                                                                                                           |
| Maximum Load                   | 400lb / 182kg                                                                                                                                                                       |
| Operation                      | User-friendly interactive display with Stage 2 accrediation from the Inclusive Fitness Initiative (IFI)                                                                             |
| DualSync™Twin Motor System     | DualSync Twin Motor System maintains precise balance at any frequency and amplitude level, allowing perfect synchronisation of vibration for maximum muscle response and efficiency |
| Frequency/ Pre-set Frequencies | 25-50Hz / 5 Hz Increments                                                                                                                                                           |
| Upper Display                  | B/W LCD display with keypad, WiFi included                                                                                                                                          |
| Time Selections                | 30, 60 seconds / up to 9 minutes                                                                                                                                                    |
| Amplitude / Vibration Setting  | Low or High                                                                                                                                                                         |
| Certifications                 | CE, PSE                                                                                                                                                                             |
| Warranty                       | 3 years hardware / 1 year electronics / 1 year labor                                                                                                                                |
| Key Features                   | Secondary timer and controls                                                                                                                                                        |