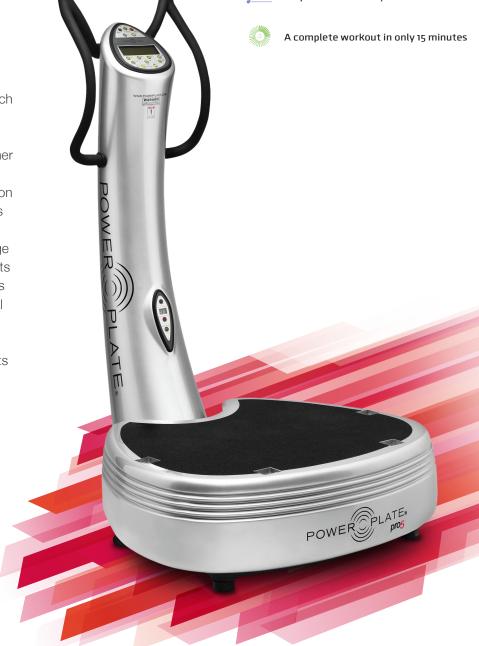

## **Advanced Fitness Level.**

This is the culmination of decades of research and development in the field of whole body vibration training. The Power Plate® pro5™ machine brings the latest technology together to provide a wide range of frequency and time settings. By letting you increase vibration levels incrementally, it can take you as far as you want to go with your fitness goals while letting you move at your own pace. The large plate surface provides vibration to more parts of your body. More plate surface also means more exercise options. This machine is ideal as a home health solution and it's also a proven success in commercial settings for wellness, beauty, fitness, active aging, sports performance, medicine, or rehabilitation.

## Power Plate® pro5™ Features

71-PR5-3100 71-PR5-3200

| Color (Standard)               | Silver or Black                                                                                                                                                                     |
|--------------------------------|-------------------------------------------------------------------------------------------------------------------------------------------------------------------------------------|
| Dimensions (W x D x H)         | 34in x 42in x 61in / 87cm x 107cm x 156cm                                                                                                                                           |
| Platform Dimensions (W x D)    | 34in x 30in / 86.3cm x 76.2cm                                                                                                                                                       |
| Weight (With Packaging)        | 356lb / 162kg                                                                                                                                                                       |
| Weight (Without Packaging)     | 301lb / 137kg                                                                                                                                                                       |
| Power Supply                   | AC100-240V                                                                                                                                                                          |
| Nominal Power in Operation     | 160-265VA                                                                                                                                                                           |
| Maximum Load                   | 400lb / 182kg                                                                                                                                                                       |
| Operation                      | User-friendly interactive display with Stage 2 accrediation from the Inclusive Fitness Initiative (IFI)                                                                             |
| DualSync™Twin Motor System     | DualSync Twin Motor System maintains precise balance at any frequency and amplitude level, allowing perfect synchronisation of vibration for maximum muscle response and efficiency |
| Frequency/ Pre-set Frequencies | 25-50Hz / 5 Hz Increments                                                                                                                                                           |
| Upper Display                  | B/W LCD display with keypad, WiFi included                                                                                                                                          |
| Time Selections                | 30, 60 seconds / up to 9 minutes                                                                                                                                                    |
| Amplitude / Vibration Setting  | Low or High                                                                                                                                                                         |
| Certifications                 | CE, PSE                                                                                                                                                                             |
| Warranty                       | 3 years hardware / 1 year electronics / 1 year labor                                                                                                                                |
| Key Features                   | Secondary timer and controls                                                                                                                                                        |