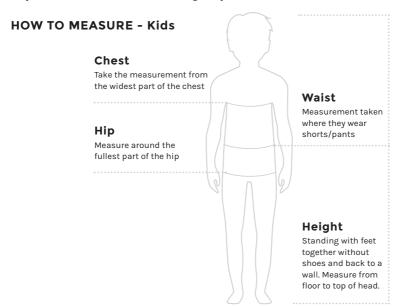

## **MEASUREMENTS - GUIDE ONLY**

PLEASE NOTE: All size results are in cm's unless stated otherwise. The size guide is to assist you in getting the right fit, the first time. Please follow the **HOW TO MEASURE** guide below. For accuracy, take the actual body measurements rather than measuring over your clothes.