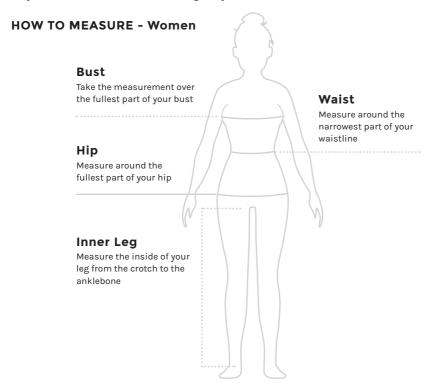

## **MEASUREMENTS - GUIDE ONLY**

PLEASE NOTE: All size results are in cm's unless stated otherwise. The size guide is to assist you in getting the right fit, the first time. Please follow the **HOW TO MEASURE** guide below. For accuracy, take the actual body measurements rather than measuring over your clothes.